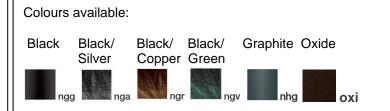

## **Morphis**

Article 177.TSL24H

Product type: Cage IP65 Morphis for pipe of 60mm.

Body material

Die-casting aluminium EN47100, prior the painting process, washed with stones. Painting made by polyester powder coating with high resistant against oxidation.