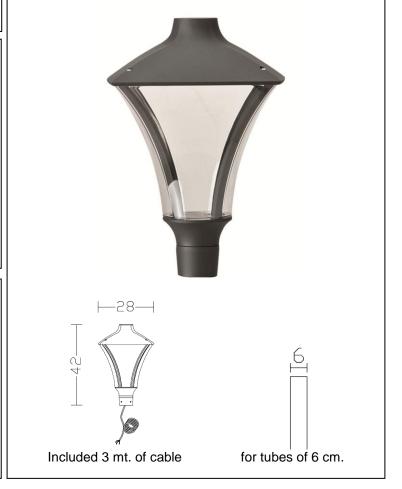

## **Morphis**

Article 177.TSL24H

Product type: Cage IP65 Morphis for pipe of 60mm.

Body material

Die-casting aluminium EN47100, prior the painting process, washed with stones. Painting made by polyester powder coating with high resistant against oxidation.

Polycarbonate diffuser in transparent finish and silicon gasket.

Dimmable: YES

Screws in A2 stainless steel

Electronic Ballast Included - LED Citizen included

IK08 IP65 850°C LED 24W 3000°K 2440LM RA85