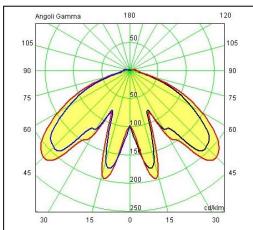

Polycarbonate diffuser in transparent finish and silicon gasket.

Dimmable: YES

Screws in A2 stainless steel

Electronic Ballast Included - LED Citizen included

IK08 IP65 850°C LED 24W 3000°K 2440LM RA85