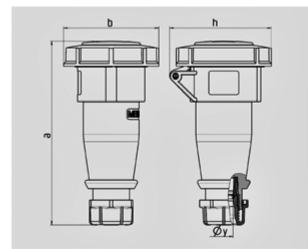

Std. Pack. 10 Qty.

| Drawing                  | Amp.  | 16   |      |      | 32  |     |     |  |
|--------------------------|-------|------|------|------|-----|-----|-----|--|
| 3 MB 62                  | Poles | 3    | 4    | 5    | 3   | 4   | 5   |  |
| Dim. in mm               | а     | 146  | 166  | 172  | 212 | 212 | 213 |  |
|                          | b     | 72   | 79   | 89   | 96  | 96  | 102 |  |
|                          | h     | 80   | 88   | 95   | 98  | 98  | 105 |  |
|                          | У     | 14,5 | 16   | 16   | 22  | 22  | 22  |  |
|                          |       |      |      |      |     |     |     |  |
| Terminal for cond. cross |       | 1    | 1    | 1    | 2,5 | 2,5 | 2,5 |  |
| section (mm²) minmax.    |       | —2,5 | —2,5 | —2,5 | —6  | —6  | -6  |  |