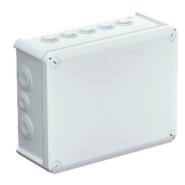

## Junction box T 250, plug-in seal

Dimensions

All the T series junction boxes are UV-resistant. They are made of a thermoplastic polypropylene plastic with plug-in seals made of ethylene vinyl acetate (EVA). This plastic is soft, which means that it is malleable. This allows installation of cables through the 9x M25 + 7x M32 seals, or the seals can be cut with a knife at the pre-marked points, in order to create an insertion opening for cables or pipes. Alternatively, instead of seals, cable glands can be inserted through the openings and be countered internally with a locknut. The junction boxes can be mounted on mounting plates in the openings on the floor using steel bolts  $3.5 \times 9.5$ .

Clear internal dimensions: 225x173x86 mm Cover with labelling panel and lead-sealed.

|              | with labeling parter and lead beared. |            |                |       |             |          |  |  |  |  |
|--------------|---------------------------------------|------------|----------------|-------|-------------|----------|--|--|--|--|
| Туре         | Entries                               | Dimension  | Clear internal | Pack. | Weight      | Item No. |  |  |  |  |
|              |                                       | LxWxH      | dimensions     | pcs   | kg/100 pcs. |          |  |  |  |  |
|              |                                       | mm         | mm             |       |             |          |  |  |  |  |
| <b>T</b> 050 | 9 x M25                               | 040 400 05 | 005 170 00     |       | 50.000      | 0007400  |  |  |  |  |