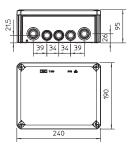

Clear internal dimensions: 225x173x86 mm Cover with labelling panel and lead-sealed.

|              | with labeling parter and lead beared. |            |                |       |             |          |  |  |  |  |
|--------------|---------------------------------------|------------|----------------|-------|-------------|----------|--|--|--|--|
| Туре         | Entries                               | Dimension  | Clear internal | Pack. | Weight      | Item No. |  |  |  |  |
|              |                                       | LxWxH      | dimensions     | pcs   | kg/100 pcs. |          |  |  |  |  |
|              |                                       | mm         | mm             |       |             |          |  |  |  |  |
| <b>T</b> 050 | 9 x M25                               | 040 400 05 | 005 170 00     |       | 50.000      | 0007400  |  |  |  |  |

|  | T 250        | 7 x M32            | 240x190x95 | 225x173x86 | 1 | 50,000 | 2007109 |
|--|--------------|--------------------|------------|------------|---|--------|---------|
|  | T 250 RW     |                    | 240X190X95 |            | 1 | 50,000 | 2007554 |
|  | T 250 RO-LGR | 9 x M25<br>7 x M32 | 240x190x95 | 225x173x86 | 1 | 50,000 | 2007657 |
|  | T 250 HEB    |                    | 240x190x95 |            | 1 | 50,000 | 2007596 |