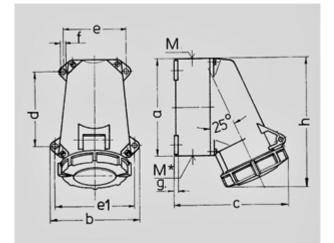

Std. Pack. 10 Qty.

| Drawing                         | Amp.  |                       | 16   |      |               | 32   |      |
|---------------------------------|-------|-----------------------|------|------|---------------|------|------|
| 1 MB 219                        | Poles | 3                     | 4    | 5    | 3             | 4    | 5    |
| Dim. in mm                      | а     | 95                    | 95   | 95   | 120           | 120  | 120  |
|                                 | b     | 102                   | 102  | 102  | 112           | 112  | 112  |
|                                 | c     | 115                   | 124  | 129  | 143           | 143  | 150  |
|                                 | d     | 64,2                  | 64,2 | 64,2 | 90,2          | 90,2 | 90,2 |
|                                 | е     | 77,5                  | 77,5 | 77,5 | 79            | 79   | 79   |
|                                 | e1    | 88                    | 88   | 88   | 98,5          | 98,5 | 98,5 |
|                                 | f     | 5,5                   | 5,5  | 5,5  | 5,5           | 5,5  | 5,5  |
|                                 | g.    | 5                     | 5    | 5    | 5             | 5    | 5    |
|                                 | h     | 128                   | 128  | 132  | 160           | 160  | 160  |
|                                 | м     | 25                    | 25   | 25   | 32            | 32   | 32   |
|                                 | M*    | 25                    | 25   | 25   | M32 (blind)   |      |      |
|                                 |       | (blind) to be cut out |      |      | to be cut out |      |      |
| Max. cable diam. (r             | mm)   | 15                    | 18   | 18   | 25            | 25   | 25   |
| Terminal for cond.              | cross | 1,5                   | 1,5  | 1,5  | 2,5           | 2,5  | 2,5  |
| section (mm <sup>2</sup> ) min. | -max. | -4                    | -4   | -4   | -10           | -10  | —10  |