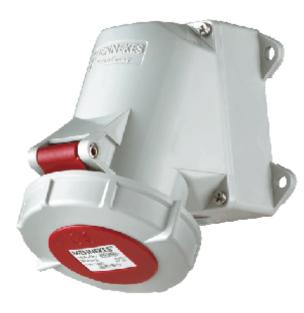

## Wall mounted receptacle with TwinCONTACT - Part no. 245

- screwless spring terminals
  suitable for through wiring
  with 4 external fixing points
  one cable entry at top and one blind entry (can be cut out) at bottom
  receptacles are designed for adding an auxiliary contact switch

| Protection type                               | IP 67    |  |  |  |
|-----------------------------------------------|----------|--|--|--|
| Ampere                                        | 32A      |  |  |  |
| Poles                                         | 5р       |  |  |  |
| Voltage                                       | 400V     |  |  |  |
| Hertz                                         | 50-60 Hz |  |  |  |
| Earth position                                | 6h       |  |  |  |
| Contact                                       | standard |  |  |  |
| Connection technology Screwless - TwinCONTACT |          |  |  |  |
| Shutter                                       |          |  |  |  |
|                                               |          |  |  |  |