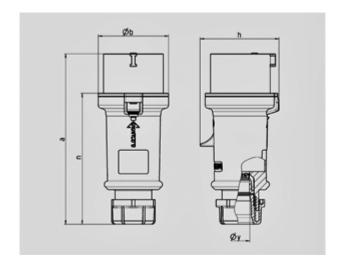

Shutter

Std. Pack. 10 Qty.

| Drawing                  | Amp.  | 16           |       |       | 32   |            |     |
|--------------------------|-------|--------------|-------|-------|------|------------|-----|
| 2 MB 214                 | Poles | 3            | 4     | 5     | 3    | 4          | 5   |
| Dim. in mm               | а     | 148          | 160   | 160   | 197  | 197        | 197 |
|                          | b     | 55           | 65,6  | 65,6  | 75   | 75         | 75  |
|                          | h     | 61           | 72,5  | 72,5  | 80,5 | 80,5       | 85  |
|                          | n     | 112          | 123,5 | 123,5 | 152  | 152        | 152 |
|                          | у     | 14,5         | 16    | 16    | 22   | 22         | 22  |
| Terminal for cond. cross |       | 1            | 1     | 1     | 2,5  | 2,5        | 2,5 |
| section (mm²) minmax.    |       | <b>—</b> 2,5 | —2,5  | —2,5  | 6    | <b>—</b> 6 | -6  |