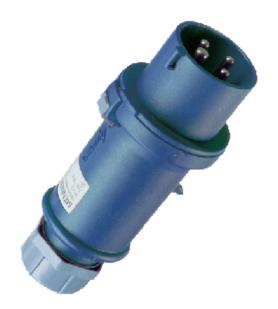

## Plug ProTOP - Part no. 151A

- screw terminals

- cable gland and sealing
  strain relief and protection against kinking
  enclosure with thread lock and safety slide

IP 44 Protection type Ampere 16A Poles 4p Voltage 230V Hertz 50-60 Hz Earth position 9h Contact standard Connection technology Screw terminals