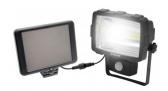

## INCA: 1600 lumen LED floodlight with solar charging and motion detector

## DESCRIZIONE / DESCRIPTION / DESCRIPTION / DESCRIPCIÓN / BESCHREIBUNG

Extremely bright: thanks to the use of the latest generation COB LEDs, the spotlight reaches 1600 lumens. It is a perfect security light to illuminate a passage, an entrance ... Thanks to the motion detector, it will turn on and off automatically in case of movement. Energy saving: The solar lamp with motion detector is recharged by a solar panel under the sunlight and without electricity bill. The solar panel and the projector are connected by a 3.7m long cable. Easy installation: just fix the spotlight to the wall (adjustable support) and connect it to the solar panel using the waterproof connector. The installation is finished! Waterproof and Durable: With IPIP44 certification (water resistant, this sunlight is suitable for any atmospheric environment. Extremely robust polycarbonate body. The 1W solar panel is made of hyper resistant plastic. The included battery is also replaceable (Li-ion 1.2Ah 18650): you can therefore increase the autonomy with a battery with more capacity. The spotlight is supplied with a USB cable: you can therefore choose not to connect it to the solar panel but to a normal 5V 1A charger (of the type you use for your smartphone). It will always be operational, even indoors or in unlit areas. you can therefore choose not to connect it to the solar panel but to a normal 5V 1A charger (of the type you use for your smartphone). It will always be operational, even indoors or in unlit areas.