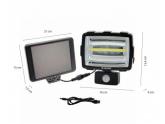

## DATI TECNICI / SPECIFICATION / CARACTÉRISTIQUES / CARACTERISTICAS / SPEZIFIKATIONEN

| Product name:           | INCA          |
|-------------------------|---------------|
| Power supply:           | SOLAR         |
| Power supply included:  | YES           |
| Type of power supply:   | SOLAR PANEL   |
| Batteries included:     | YES           |
| Battery (type):         | 18650         |
| Battery (capacity mAh): | Li-lon 18650  |
| Battery technology:     | LITHIUM-ION   |
| Runtime (hrs):          | 1             |
| Light technology:       | COB LED       |
| Power (W):              | 10            |
| Light beam:             | DIFFUSE       |
| Materials:              | PLASTIC - ABS |
| Colour:                 | Black         |
| Switch:                 | YES           |
| Protection degree (IP): | IP44          |
| Guarantee:              | 2 ANNI        |
| Product width (mm):     | 210           |
| Product depth (mm):     | 162           |
| Product height (mm):    | 127           |
| Net weight kg):         | 0,906         |

## DESCRIZIONE / DESCRIPTION / DESCRIPTION / DESCRIPCIÓN / BESCHREIBUNG

Extremely bright: thanks to the use of the latest generation COB LEDs, the spotlight reaches 1600 lumens. It is a perfect security light to illuminate a passage, an entrance ... Thanks to the motion detector, it will turn on and off automatically in case of movement. Energy saving: The solar lamp with motion detector is recharged by a solar panel under the sunlight and without electricity bill. The solar panel and the projector are connected by a 3.7m long cable. Easy installation: just fix the spotlight to the wall (adjustable support) and connect it to the solar panel using the waterproof connector. The installation is finished! Waterproof and Durable: With IPIP44 certification (water resistant, this sunlight is suitable for any atmospheric environment. Extremely robust polycarbonate body. The 1W solar panel is made of hyper resistant plastic. The included battery is also replaceable (Li-ion 1.2Ah 18650): you can therefore increase the autonomy with a battery with more capacity. The spotlight is supplied with a USB cable: you can therefore choose not to connect it to the solar panel but to a normal 5V 1A charger (of the type you use for your smartphone). It will always be operational, even indoors or in unlit areas. you can therefore choose not to connect it to the solar panel but to a normal 5V 1A charger (of the type you use for your smartphone). It will always be operational, even indoors or in unlit areas.