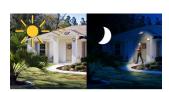

## DESCRIZIONE / DESCRIPTION / DESCRIPTION / DESCRIPCIÓN / BESCHREIBUNG

Extremely bright: thanks to the use of the latest generation COB LEDs, the spotlight reaches 1600 lumens. It is a perfect security light to illuminate a passage, an entrance ... Thanks to the motion detector, it will turn on and off automatically in case of movement. Energy saving: The solar lamp with motion detector is recharged by a solar panel under the sunlight and without electricity bill. The solar panel and the projector are connected by a 3.7m long cable. Easy installation: just fix the spotlight to the wall (adjustable support) and connect it to the solar panel using the waterproof connector. The installation is finished! Waterproof and Durable: With IPIP44 certification (water resistant, this sunlight is suitable for any atmospheric environment. Extremely robust polycarbonate body. The 1W solar panel is made of hyper resistant plastic. The included battery is also replaceable (Li-ion 1.2Ah 18650): you can therefore increase the autonomy with a battery with more capacity. The spotlight is supplied with a USB cable: you can therefore choose not to connect it to the solar panel but to a normal 5V 1A charger (of the type you use for your smartphone). It will always be operational, even indoors or in unlit areas. you can therefore choose not to connect it to the solar panel but to a normal 5V 1A charger (of the type you use for your smartphone). It will always be operational, even indoors or in unlit areas.