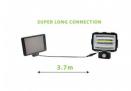

## DESCRIZIONE / DESCRIPTION / DESCRIPTION / DESCRIPCIÓN / BESCHREIBUNG

Extremely bright: thanks to the use of the latest generation COB LEDs, the spotlight reaches 1600 lumens. It is a perfect security light to illuminate a passage, an entrance ... Thanks to the motion detector, it will turn on and off automatically in case of movement. Energy saving: The solar lamp with motion detector is recharged by a solar panel under the sunlight and without electricity bill. The solar panel and the projector are connected by a 3.7m long cable. Easy installation: just fix the spotlight to the wall (adjustable support) and connect it to the solar panel using the waterproof connector. The installation is finished! Waterproof and Durable: With IPIP44 certification (water resistant, this sunlight is suitable for any atmospheric environment. Extremely robust polycarbonate body. The 1W solar panel is made of hyper resistant plastic. The included battery is also replaceable (Li-ion 1.2Ah 18650): you can therefore increase the autonomy with a battery with more capacity. The spotlight is supplied with a USB cable: you can therefore choose not to connect it to the solar panel but to a normal 5V 1A charger (of the type you use for your smartphone). It will always be operational, even indoors or in unlit areas. you can therefore choose not to connect it to the solar panel but to a normal 5V 1A charger (of the type you use for your smartphone). It will always be operational, even indoors or in unlit areas.