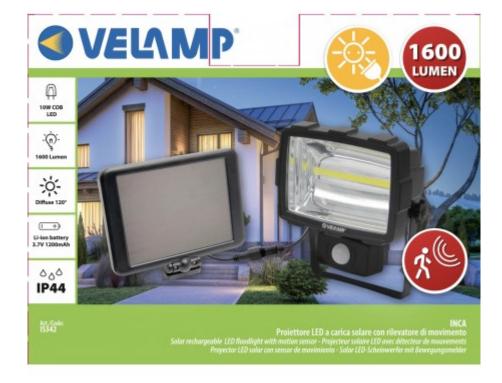

## INCA: 1600 lumen LED floodlight with solar charging and motion detector

## DATI TECNICI / SPECIFICATION / CARACTÉRISTIQUES / CARACTERISTICAS / SPEZIFIKATIONEN

| Product name:           | INCA          |
|-------------------------|---------------|
| Power supply:           | SOLAR         |
| Power supply included:  | YES           |
| Type of power supply:   | SOLAR PANEL   |
| Batteries included:     | YES           |
| Battery (type):         | 18650         |
| Battery (capacity mAh): | Li-lon 18650  |
| Battery technology:     | LITHIUM-ION   |
| Runtime (hrs):          | 1             |
| Light technology:       | COB LED       |
| Power (W):              | 10            |
| Light beam:             | DIFFUSE       |
| Materials:              | PLASTIC - ABS |
| Colour:                 | Black         |
| Switch:                 | YES           |
| Protection degree (IP): | IP44          |
| Guarantee:              | 2 ANNI        |
| Product width (mm):     | 210           |
| Product depth (mm):     | 162           |
| Product height (mm):    | 127           |
| Net weight kg):         | 0,906         |

## DESCRIZIONE / DESCRIPTION / DESCRIPTION / DESCRIPCIÓN / BESCHREIBUNG

Extremely bright: thanks to the use of the latest generation COB LEDs, the spotlight reaches 1600 lumens. It is a perfect security light to illuminate a passage, an entrance ... Thanks to the motion detector, it will turn on and off automatically in case of movement. Energy saving: The solar lamp with motion detector is recharged by a solar panel under the sunlight and without electricity bill. The solar panel and the projector are connected by a 3.7m long cable. Easy installation: just fix the spotlight to the wall (adjustable support) and connect it to the solar panel using the waterproof connector. The installation is finished! Waterproof and Durable: With IPIP44 certification (water resistant, this sunlight is suitable for any atmospheric environment. Extremely robust polycarbonate body. The 1W solar panel is made of hyper resistant plastic. The included battery is also replaceable (Li-ion 1.2Ah 18650): you can therefore increase the autonomy with a battery with more capacity. The spotlight is supplied with a USB cable: you can therefore choose not to connect it to the solar panel but to a normal 5V 1A charger (of the type you use for your smartphone). It will always be operational, even indoors or in unlit areas. you can therefore choose not to connect it to the solar panel but to a normal 5V 1A charger (of the type you use for your smartphone). It will always be operational, even indoors or in unlit areas.