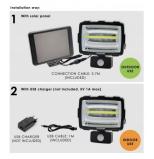

## DESCRIZIONE / DESCRIPTION / DESCRIPTION / DESCRIPCIÓN / BESCHREIBUNG

Extremely bright: thanks to the use of the latest generation COB LEDs, the spotlight reaches 1600 lumens. It is a perfect security light to illuminate a passage, an entrance ... Thanks to the motion detector, it will turn on and off automatically in case of movement. Energy saving: The solar lamp with motion detector is recharged by a solar panel under the sunlight and without electricity bill. The solar panel and the projector are connected by a 3.7m long cable. Easy installation: just fix the spotlight to the wall (adjustable support) and connect it to the solar panel using the waterproof connector. The installation is finished! Waterproof and Durable: With IPIP44 certification (water resistant, this sunlight is suitable for any atmospheric environment. Extremely robust polycarbonate body. The 1W solar panel is made of hyper resistant plastic. The included battery is also replaceable (Li-ion 1.2Ah 18650): you can therefore increase the autonomy with a battery with more capacity. The spotlight is supplied with a USB cable: you can therefore choose not to connect it to the solar panel but to a normal 5V 1A charger (of the type you use for your smartphone). It will always be operational, even indoors or in unlit areas. you can therefore choose not to connect it to the solar panel but to a normal 5V 1A charger (of the type you use for your smartphone). It will always be operational, even indoors or in unlit areas.