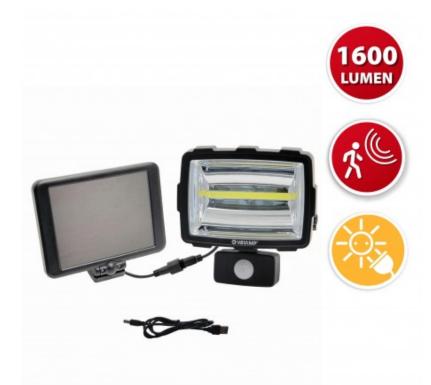

## INCA: 1600 lumen LED floodlight with solar charging and motion detector

## DESCRIZIONE / DESCRIPTION / DESCRIPTION / DESCRIPCIÓN / BESCHREIBUNG

Extremely bright: thanks to the use of the latest generation COB LEDs, the spotlight reaches 1600 lumens. It is a perfect security light to illuminate a passage, an entrance ... Thanks to the motion detector, it will turn on and off automatically in case of movement. Energy saving: The solar lamp with motion detector is recharged by a solar panel under the sunlight and without electricity bill. The solar panel and the projector are connected by a 3.7m long cable. Easy installation: just fix the spotlight to the wall (adjustable support) and connect it to the solar panel using the waterproof connector. The installation is finished! Waterproof and Durable: With IPIP44 certification (water resistant, this sunlight is suitable for any atmospheric environment. Extremely robust polycarbonate body. The 1W solar panel is made of hyper resistant plastic. The included battery is also replaceable (Li-ion 1.2Ah 18650): you can therefore increase the autonomy with a battery with more capacity. The spotlight is supplied with a USB cable: you can therefore choose not to connect it to the solar panel but to a normal 5V 1A charger (of the type you use for your smartphone). It will always be operational, even indoors or in unlit areas. you can therefore choose not to connect it to the solar panel but to a normal 5V 1A charger (of the type you use for your smartphone). It will always be operational, even indoors or in unlit areas.