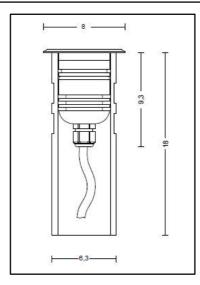

## Mira 65

Article 5351LS5H.INX Warm White

Product type: Walkover

Body material

Anodized aluminium AW 6060

Tempered glass diffuser in transparent finish 5mm thick and silicon gasket.

Dimmable: NO

Recessed box is in a high density polyethylene with a security ring in nylon material loaded with 30% glass fibre.

Ring in Aluminium AW 6060 anodized in stainless steel color

## 220/240V AC/DC Transformer not requested

**IK08** 

**IP67** 

Powered by

Philips Luxeon 50-2

Beam 15°

WarmWhite 400lm 3000°K RA80

5W 220/240V AC/DC

Transformer not requested

Supplied with 1 mt. cable H05RN-F

Photometric data available, download it from our web site