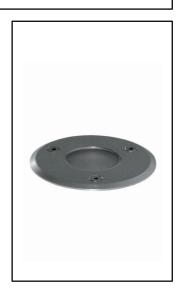

## Mira 65

Article 5351LS5H.INX Warm White

Product type: Walkover

Body material

Anodized aluminium AW 6060

Tempered glass diffuser in transparent finish 5mm thick and silicon gasket.

Dimmable: NO

Recessed box is in a high density polyethylene with a security ring in nylon material loaded with 30% glass fibre.

Ring in Aluminium AW 6060 anodized in stainless steel color