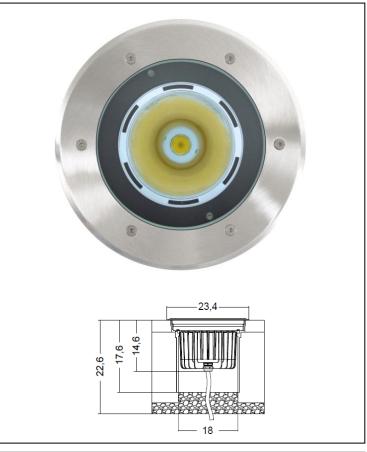

## Mira 220

Article 5521LL20H

Product type driveover

Body material

Die-casting aluminium EN47100, prior the painting process, washed with stones. Painting made by polyester powder with high resistant against oxidation.

Tempered glass diffuser in transparent or sand blasted finish 19mm thick for driveway environments and silicon gasket.

Reflector in aluminium anodized. Screws in A2 stainless steel

Recessed box is in a high density polyethylene with a security ring in nylon material loaded with 30% glass fibre.

RING IN STAINLESS STEEL AISI 316L 4 mm THICKNESS

Transformer not requested AC 220/240V

IK10
IP67
Powered by
Citizen Electronics
2280LM – 1400 lx at 1mt
20W 220 - 240V
3000°K RA80
Dimmable: Yes-Triac
Symmetric - Beam 60°