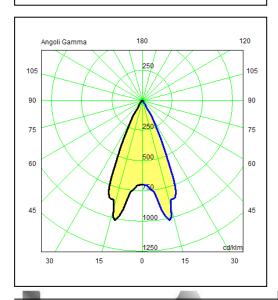

RING IN STAINLESS STEEL AISI 316L 4 mm THICKNESS

Transformer not requested AC 220/240V

IK10
IP67
Powered by
Citizen Electronics
2280LM – 1400 lx at 1mt
20W 220 - 240V
3000°K RA80
Dimmable: Yes-Triac
Symmetric - Beam 60°