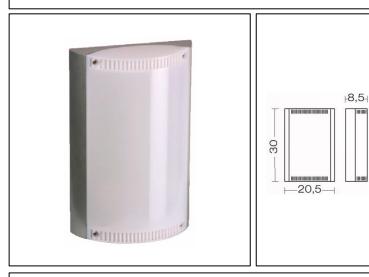

## Luna

Article 440L12H

Product type wall light

Body material

Die-casting aluminium EN47100 LCU, prior the painting process, washed with stones. Painting made by polyester powder with high resistant against oxidation.

Opal polycarbonate UV protection and silicon gasket

Reflector in aluminium anodized

Screws in A2 stainless steel

Transformer not required

**IK07** IP54 850°C Powered by Vossloh LED AC/DC 220/240V

13W 1140LM 3000°K RA80