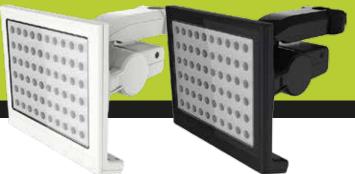

# **AZPOSE** XL2

### **LED Microwave Sensor Floodlight**

The AZPOSE XL2 is a LED floodlight fixture with built-in microwave sensor and comes with a remote control. It is an environmental-friendly lighting which saves up to 80% energy compared to conventional floodlights. With the built-in microwave sensor, AZPOSE XL2 can toggle between 100% and 0% brightness which further reduces the power consumption. The adjustable daylight sensor determines when the floodlight should be activated and can be programmed to operate during low light level.

#### **Applications**

- · Commercial lighting
- · Outdoor lighting walkway, car porch, garden etc

XL2-1515 / XL2S-1515

- · Energy-efficient LED light source provides higher brightness
- · Saves up to 80% energy compared to conventional floodlights
- · IP65 compliant rugged casing suitable for outdoor applications
- · Maintenance-free for lifespan of 50,000 hours