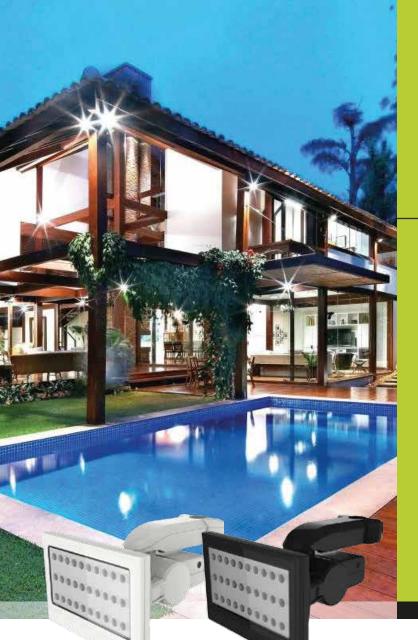

### **LED Microwave Sensor Floodlight**

The AZPOSE XL2 is a LED floodlight fixture with built-in microwave sensor and comes with a remote control. It is an environmental-friendly lighting which saves up to 80% energy compared to conventional floodlights. With the built-in microwave sensor, AZPOSE XL2 can toggle between 100% and 0% brightness which further reduces the power consumption. The adjustable daylight sensor determines when the floodlight should be activated and can be programmed to operate during low light level.

#### **Applications**

- · Commercial lighting
- · Outdoor lighting walkway, car porch, garden etc

XL2-1515 / XL2S-1515

- · Energy-efficient LED light source provides higher brightness
- · Saves up to 80% energy compared to conventional floodlights
- · IP65 compliant rugged casing suitable for outdoor applications
- · Maintenance-free for lifespan of 50,000 hours