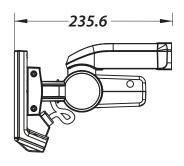

# **Specifications**

Note: All specifications subject to change without prior notice.

CE KOHS

| Model No. | Power | Colour Temp.        | Lumen  | CRI | WEIGHT | Dimension                    |
|-----------|-------|---------------------|--------|-----|--------|------------------------------|
| XL2-1515  | 15W   | warm white/daylight | 1500lm | >80 | 1.6kg  | 210(W) x 164(H) x 235.6(D)mm |
| XL2S-1515 | 15W   | warm white/daylight | 1500lm | >80 | 1.6kg  | 210(W) x 164(H) x 235.6(D)mm |
| XL2-3030  | 30W   | warm white/daylight | 3000lm | >80 | 2.0kg  | 210(W) x 202(H) x 235.6(D)mm |
| XL2S-3030 | 30W   | warm white/daylight | 3000lm | >80 | 2.0kg  | 210(W) x 202(H) x 235.6(D)mm |

### Dimension

#### XL2-1515 / XL2S-1515

XL2-3030 / XL2S-3030