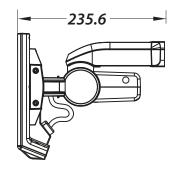

# **Specifications**

Note: All specifications subject to change without prior notice.

CE KOHS

| Model No. | Power | Colour Temp.        | Lumen  | CRI | WEIGHT | Dimension                    |
|-----------|-------|---------------------|--------|-----|--------|------------------------------|
| XL2-1515  | 15W   | warm white/daylight | 1500lm | >80 | 1.6kg  | 210(W) x 164(H) x 235.6(D)mm |
| XL2S-1515 | 15W   | warm white/daylight | 1500lm | >80 | 1.6kg  | 210(W) x 164(H) x 235.6(D)mm |
| XL2-3030  | 30W   | warm white/daylight | 3000lm | >80 | 2.0kg  | 210(W) x 202(H) x 235.6(D)mm |
| XL2S-3030 | 30W   | warm white/daylight | 3000lm | >80 | 2.0kg  | 210(W) x 202(H) x 235.6(D)mm |

### Dimension

#### XL2-1515 / XL2S-1515

XL2-3030 / XL2S-3030