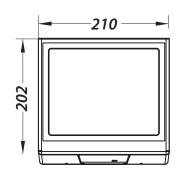

# **Specifications**

Note: All specifications subject to change without prior notice.

CE KOHS

| Model No. | Power | Colour Temp.        | Lumen  | CRI | WEIGHT | Dimension                    |
|-----------|-------|---------------------|--------|-----|--------|------------------------------|
| XL2-1515  | 15W   | warm white/daylight | 1500lm | >80 | 1.6kg  | 210(W) x 164(H) x 235.6(D)mm |
| XL2S-1515 | 15W   | warm white/daylight | 1500lm | >80 | 1.6kg  | 210(W) x 164(H) x 235.6(D)mm |
| XL2-3030  | 30W   | warm white/daylight | 3000lm | >80 | 2.0kg  | 210(W) x 202(H) x 235.6(D)mm |
| XL2S-3030 | 30W   | warm white/daylight | 3000lm | >80 | 2.0kg  | 210(W) x 202(H) x 235.6(D)mm |

### Dimension

#### XL2-1515 / XL2S-1515

XL2-3030 / XL2S-3030