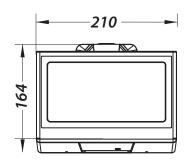

# **Specifications**

Note: All specifications subject to change without prior notice.

CE KOHS

| Model No. | Power | Colour Temp.        | Lumen  | CRI | WEIGHT | Dimension                    |
|-----------|-------|---------------------|--------|-----|--------|------------------------------|
| XL2-1515  | 15W   | warm white/daylight | 1500lm | >80 | 1.6kg  | 210(W) x 164(H) x 235.6(D)mm |
| XL2S-1515 | 15W   | warm white/daylight | 1500lm | >80 | 1.6kg  | 210(W) x 164(H) x 235.6(D)mm |
| XL2-3030  | 30W   | warm white/daylight | 3000lm | >80 | 2.0kg  | 210(W) x 202(H) x 235.6(D)mm |
| XL2S-3030 | 30W   | warm white/daylight | 3000lm | >80 | 2.0kg  | 210(W) x 202(H) x 235.6(D)mm |

### Dimension

#### XL2-1515 / XL2S-1515

XL2-3030 / XL2S-3030