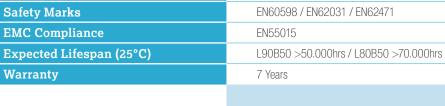

## **Product specifications**

| Description              | Fluxe 50 LV Adj 400Lm 3000K | Fluxe 50 LV Adj 400Lm 2200-4000K |
|--------------------------|-----------------------------|----------------------------------|
| Estimated                | July 2016                   | Q4 2016                          |
| W                        | 4W                          | 4.5W                             |
| Efficiency               | 100                         | 89                               |
| Input                    | 24Vdc                       | 24Vdc                            |
| CRI                      | 80                          | 80                               |
|                          |                             |                                  |
| Colour White = MW        | Matte White RAL 9016        |                                  |
| Beam Angle               | 45°                         |                                  |
| Fixture Material         | Diecast Aluminium           |                                  |
| Environment/Applications | Indoor, cove lighting       |                                  |
| IP Rate                  | IP20                        |                                  |
| IK Rate                  | IK02                        |                                  |
| Operating Temperature    | -20°C / +45°C               |                                  |
| Safety Marks             | EN60598 / EN62031 / EN62471 |                                  |