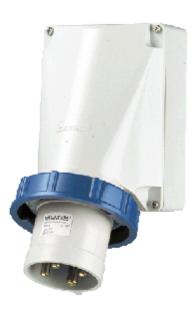

## Wall mounted inlet - Part no. 356

screw terminals

for a suitable watertight protective cover for 63A see Part no. 40434

| Protection type                       | IP 67    |  |  |  |
|---------------------------------------|----------|--|--|--|
| Ampere                                | 63A      |  |  |  |
| Poles                                 | 4р       |  |  |  |
| Voltage                               | 230V     |  |  |  |
| Hertz                                 | 50-60 Hz |  |  |  |
| Earth position                        | 9h       |  |  |  |
| Contact                               | standard |  |  |  |
| Connection technology Screw terminals |          |  |  |  |
| Shutter                               |          |  |  |  |
|                                       |          |  |  |  |