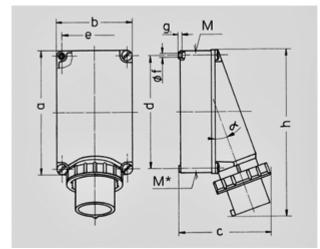

Std. Pack. 5 Qty.

| Drawing                       | Amp.     |      | 63   |      | 125 |     |
|-------------------------------|----------|------|------|------|-----|-----|
| 2 MB 36                       | Poles    | 3    | 4    | 5    | 4   | 5   |
| Dim. in mm                    | а        | 170  | 170  | 170  | 264 | 264 |
|                               | ь        | 118  | 118  | 118  | 163 | 163 |
|                               | c        | 171  | 171  | 171  | 205 | 205 |
|                               | d        | 136  | 136  | 136  | 240 | 240 |
|                               | е        | 104  | 104  | 104  | 140 | 140 |
|                               | f        | 6,1  | 6,1  | 6,1  | 8,1 | 8,1 |
|                               | g.       | 6    | 6    | 6    | 8   | 8   |
|                               | h        | 250  | 250  | 250  | 355 | 355 |
|                               | M        | 40   | 40   | 40   | 50  | 50  |
|                               | M*       | 2x40 | 2x40 | 2x40 | 50  | 50  |
|                               | α        | 25°  | 25°  | 25°  | 20° | 20° |
| Max. cable diam.              | . (mm)   | 32   | 32   | 32   | 38  | 38  |
| Terminal for con              | d. cross | 4    | 4    | 4    | 16  | 16  |
| section (mm <sup>2</sup> ) mi | nmax.    | —10  | —10  | —10  | —35 | —35 |