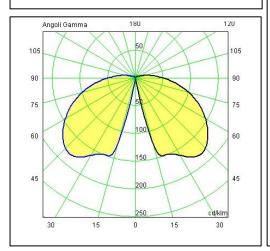

## Technical data sheet

All right reserved Landa illuminotecnica S.p.A. will reserve to change the specific note without any written notice.



## OKO

Article 406.095L12H

Product type Bollard

Body material

Casting aluminium EN47000, prior the painting process, washed with stones. Painting made by polyester powder with high resistant against oxidation.

Frosted polycarbonate UV protection and silicon gas ket

Reflector in aluminium anodized

Screws in A2 stainless steel

Electronic Transformer Included – LED Citizen

**IK08 IP65** 850°C LED 2x 6W 2x 610LM 3000°K Ra85











Graphite Oxide

















Accessory: