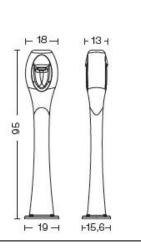

## OKO

Article 406.095L12H

Product type Bollard

Body material

Casting aluminium EN47000, prior the painting process, washed with stones. Painting made by polyester powder with high resistant against oxidation.

Frosted polycarbonate UV protection and silicon gas ket

Reflector in aluminium anodized

Screws in A2 stainless steel

Electronic Transformer Included – LED Citizen

**IK08 IP65** 850°C LED 2x 6W 2x 610LM 3000°K Ra85

Graphite Oxide

Accessory: