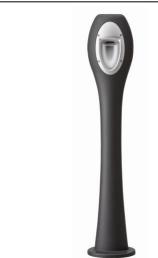

## OKO

Article 406.095L12H

Product type Bollard

Body material

Casting aluminium EN47000, prior the painting process, washed with stones. Painting made by polyester powder with high resistant against oxidation.

Frosted polycarbonate UV protection and silicon gas ket

Reflector in aluminium anodized

Screws in A2 stainless steel

Electronic Transformer Included – LED Citizen

**IK08 IP65** 850°C LED 2x 6W 2x 610LM 3000°K Ra85