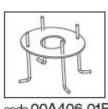

## Technical data sheet

All right reserved Landa illuminotecnica S.p.A. will reserve to change the specific note without any written notice.



## OKO

Article 406.095L12H

Product type Bollard

Body material

Casting aluminium EN47000, prior the painting process, washed with stones. Painting made by polyester powder with high resistant against oxidation.

Frosted polycarbonate UV protection and silicon gas ket

Reflector in aluminium anodized

Screws in A2 stainless steel

Electronic Transformer Included – LED Citizen

**IK08 IP65** 850°C LED 2x 6W 2x 610LM 3000°K Ra85











Graphite Oxide

















Accessory: