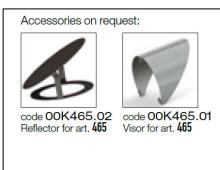

## Technical data sheet

All right reserved Landa illuminotecnica S.p.A. will reserve to change the specific note without any written notice.



## Lvras 80

Article 465LL5X1H

Product type Wall Light

Body material

Die-casting aluminium EN47100, prior the painting process, washed with stones. Painting made by polyester powder with high resistant against oxidation. Ring in die-casting aluminium EN47100

Tempered glass diffuser in transparent 10mm thick and silicon gasket.

Screws in A2 stainless steel

Transformer included: GE LIGHTEC 12W 24V Dimmable: NO

IK08 IP66

850°C

Powered by Seoul Semiconductor Z5M

Beam 40° 3000°K 5W 220/240V 480LM 700 lux at 1mt RA80