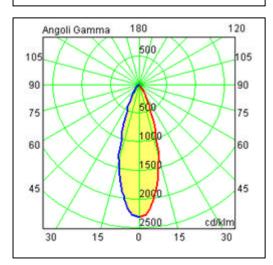

Tempered glass diffuser in transparent 10mm thick and silicon gasket.

Screws in A2 stainless steel

Transformer included: GE LIGHTEC 12W 24V Dimmable: NO

IK08 IP66

850°C

Powered by Seoul Semiconductor Z5M

Beam 40° 3000°K 5W 220/240V 480LM 700 lux at 1mt RA80