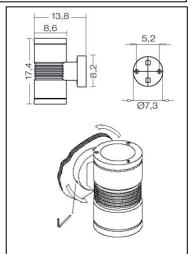

## Lvras 80

Article 465LL5X1H

Product type Wall Light

Body material

Die-casting aluminium EN47100, prior the painting process, washed with stones. Painting made by polyester powder with high resistant against oxidation. Ring in die-casting aluminium EN47100

Tempered glass diffuser in transparent 10mm thick and silicon gasket.

Screws in A2 stainless steel

Transformer included: GE LIGHTEC 12W 24V Dimmable: NO

IK08 IP66

850°C

Powered by Seoul Semiconductor Z5M

Beam 40° 3000°K 5W 220/240V 480LM 700 lux at 1mt RA80