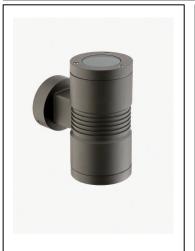

## Lvras 80

Article 465LL5X1H

Product type Wall Light

Body material

Die-casting aluminium EN47100, prior the painting process, washed with stones. Painting made by polyester powder with high resistant against oxidation. Ring in die-casting aluminium EN47100

Tempered glass diffuser in transparent 10mm thick and silicon gasket.

Screws in A2 stainless steel

Transformer included: GE LIGHTEC 12W 24V Dimmable: NO

IK08 IP66

850°C

Powered by Seoul Semiconductor Z5M

Beam 40° 3000°K 5W 220/240V 480LM 700 lux at 1mt RA80