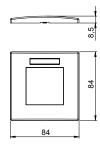

## Cover frame AR45, single, with labelling panel for vertical device installation

Front locking cover frame for Modul 45 devices, single, with labelling panel for vertical device installation, for locking in accessory mounting box 71GD8-2.