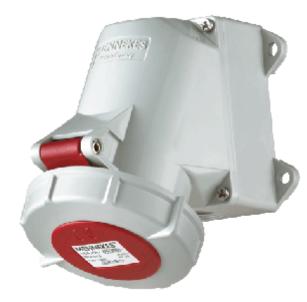

## Wall mounted receptacle with TwinCONTACT - Part no. 242

- screwless spring terminalssuitable for through wiringwith 4 external fixing points
- one cable entry at top and one blind entry (can be cut out) at bottom
- receptacles are designed for adding an auxiliary contact switch

Protection type IP 67 Ampere 16A Poles 4p Voltage 400V Hertz 50-60 Hz Earth position 6h Contact standard

Connection technology Screwless - TwinCONTACT

Shutter

Std. Pack. 10 Qty.

| Drawing Amp.             |       | 16                    |      |      | 32            |      |      |
|--------------------------|-------|-----------------------|------|------|---------------|------|------|
| 1 MB 219                 | Poles | 3                     | 4    | 5    | 3             | 4    | 5    |
| Dim. in mm               | a     | 95                    | 95   | 95   | 120           | 120  | 120  |
|                          | b     | 102                   | 102  | 102  | 112           | 112  | 112  |
|                          | c     | 115                   | 124  | 129  | 143           | 143  | 150  |
|                          | d     | 64,2                  | 64,2 | 64,2 | 90,2          | 90,2 | 90,2 |
|                          | e     | 77,5                  | 77,5 | 77,5 | 79            | 79   | 79   |
|                          | e1    | 88                    | 88   | 88   | 98,5          | 98,5 | 98,5 |
|                          | f     | 5,5                   | 5,5  | 5,5  | 5,5           | 5,5  | 5,5  |
|                          | g.    | 5                     | 5    | 5    | 5             | 5    | 5    |
|                          | h     | 128                   | 128  | 132  | 160           | 160  | 160  |
|                          | M     | 25                    | 25   | 25   | 32            | 32   | 32   |
|                          | M*    | 25                    | 25   | 25   | M32 (blind)   |      |      |
|                          |       | (blind) to be cut out |      |      | to be cut out |      |      |
| Max. cable diam. (mm)    |       | 15                    | 18   | 18   | 25            | 25   | 25   |
| Terminal for cond. cross |       | 1,5                   | 1,5  | 1,5  | 2,5           | 2,5  | 2,5  |
| section (mm²) minmax.    |       | -4                    | -4   | -4   | -10           | -10  | -10  |