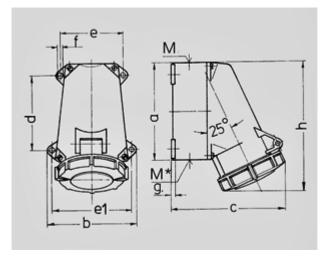

Protection type IP 67 Ampere 16A Poles 4p Voltage 400V Hertz 50-60 Hz Earth position 6h Contact standard

Connection technology Screwless - TwinCONTACT

Shutter

Std. Pack. 10 Qty.

| Drawing Amp.             |       | 16                    |      |      | 32            |      |      |
|--------------------------|-------|-----------------------|------|------|---------------|------|------|
| 1 MB 219                 | Poles | 3                     | 4    | 5    | 3             | 4    | 5    |
| Dim. in mm               | a     | 95                    | 95   | 95   | 120           | 120  | 120  |
|                          | b     | 102                   | 102  | 102  | 112           | 112  | 112  |
|                          | c     | 115                   | 124  | 129  | 143           | 143  | 150  |
|                          | d     | 64,2                  | 64,2 | 64,2 | 90,2          | 90,2 | 90,2 |
|                          | e     | 77,5                  | 77,5 | 77,5 | 79            | 79   | 79   |
|                          | e1    | 88                    | 88   | 88   | 98,5          | 98,5 | 98,5 |
|                          | f     | 5,5                   | 5,5  | 5,5  | 5,5           | 5,5  | 5,5  |
|                          | g.    | 5                     | 5    | 5    | 5             | 5    | 5    |
|                          | h     | 128                   | 128  | 132  | 160           | 160  | 160  |
|                          | M     | 25                    | 25   | 25   | 32            | 32   | 32   |
|                          | M*    | 25                    | 25   | 25   | M32 (blind)   |      |      |
|                          |       | (blind) to be cut out |      |      | to be cut out |      |      |
| Max. cable diam. (mm)    |       | 15                    | 18   | 18   | 25            | 25   | 25   |
| Terminal for cond. cross |       | 1,5                   | 1,5  | 1,5  | 2,5           | 2,5  | 2,5  |
| section (mm²) minmax.    |       | -4                    | -4   | -4   | -10           | -10  | -10  |