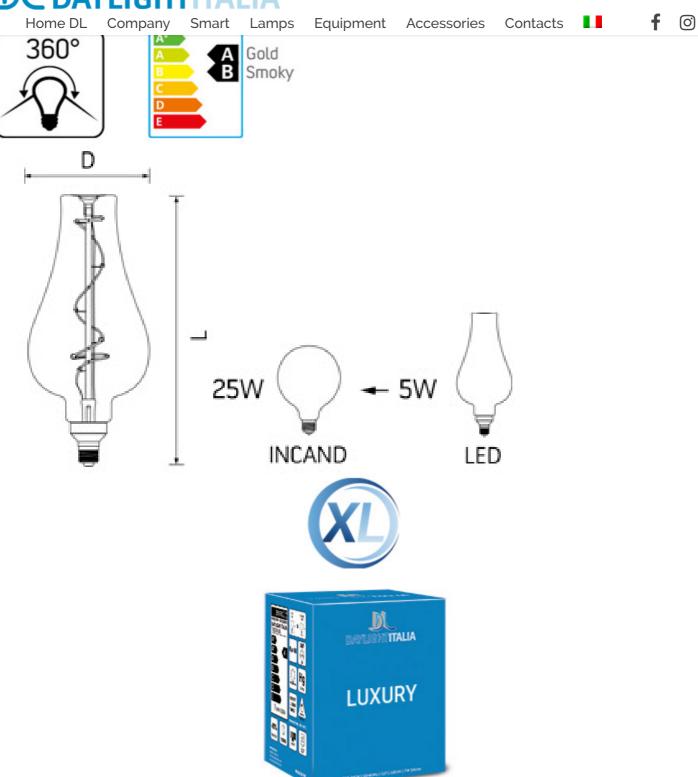

## Vintage Filament Led JUG 1

(0) Home DL Equipment Accessories Contacts

JUG 1 SMOKY

- Led lamp built using innovative curved led COB that creates relaxing and pleasant settings. The particular glass available in gold and smoked finish is able to make the rooms unique and refined
- New curved led is an art, not only a lighting source. Highly recommended for restaurants, coffee shop, bedroom, shops.
- Operation Temperature: -20°C~+50°C
- Long life
- Wide light output
- Dimmable with IGBT dimmer led