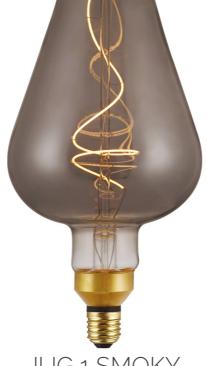

## Vintage Filament Led JUG 1

(0) Home DL Equipment Accessories Contacts

JUG 1 SMOKY

- Led lamp built using innovative curved led COB that creates relaxing and pleasant settings. The particular glass available in gold and smoked finish is able to make the rooms unique and refined
- New curved led is an art, not only a lighting source. Highly recommended for restaurants, coffee shop, bedroom, shops.
- Operation Temperature: -20°C~+50°C
- Long life
- Wide light output
- Dimmable with IGBT dimmer led