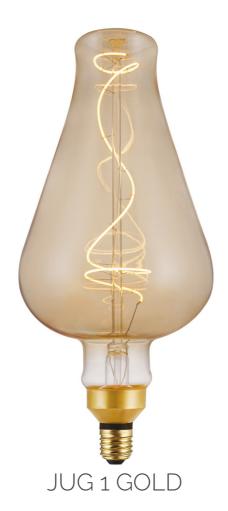

## Vintage Filament Led JUG 1

(0) Home DL Equipment Accessories Contacts

JUG 1 SMOKY

- Led lamp built using innovative curved led COB that creates relaxing and pleasant settings. The particular glass available in gold and smoked finish is able to make the rooms unique and refined
- New curved led is an art, not only a lighting source. Highly recommended for restaurants, coffee shop, bedroom, shops.
- Operation Temperature: -20°C~+50°C
- Long life
- Wide light output
- Dimmable with IGBT dimmer led