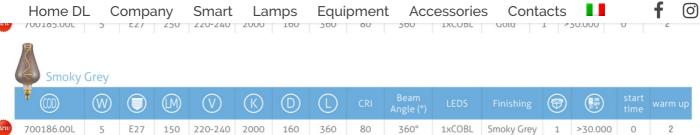

## Vintage Filament Led JUG 1

(0) Home DL Equipment Accessories Contacts

JUG 1 SMOKY

- Led lamp built using innovative curved led COB that creates relaxing and pleasant settings. The particular glass available in gold and smoked finish is able to make the rooms unique and refined
- New curved led is an art, not only a lighting source. Highly recommended for restaurants, coffee shop, bedroom, shops.
- Operation Temperature: -20°C~+50°C
- Long life
- Wide light output
- Dimmable with IGBT dimmer led