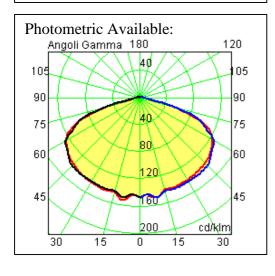

850°C

 $L60 5W - 430 LM - 5000^{\circ}K$  $L60H 5W - 330 LM - 2900^{\circ}K$ 

IPX4

 $C \in$ 