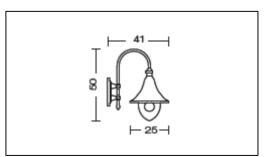

## Lampara LED

Article 100.01L60 100.01L60H

Product type Wall Light

Body material

Die-casting aluminium EN47100, prior the painting process, washed with stones. Painting made by polyester powder with high resistant against oxidation.

Polycarbonate diffuser in frosted finish.

Reflector in aluminium anodized.

Screws in A2 stainless steel

Colours available: White, Black, Black/Green, Black/Silver, Black/Copper

TRANSFORMER INCLUDED

IK06 IP44