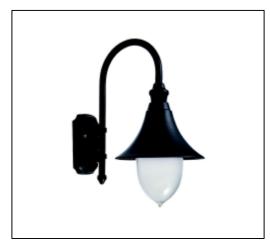

## Lampara LED

Article 100.01L60 100.01L60H

Product type Wall Light

Body material

Die-casting aluminium EN47100, prior the painting process, washed with stones. Painting made by polyester powder with high resistant against oxidation.

Polycarbonate diffuser in frosted finish.

Reflector in aluminium anodized.

Screws in A2 stainless steel

Colours available: White, Black, Black/Green, Black/Silver, Black/Copper

TRANSFORMER INCLUDED

IK06 IP44