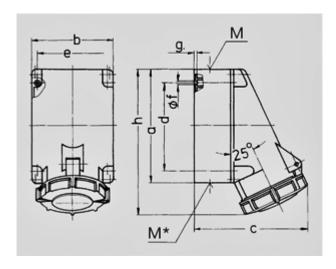

IP 67 Protection type Ampere 63A Poles 4p Voltage 230V Hertz 50-60 Hz Earth position 9h Contact standard Connection technology Screw terminals Shutter

Std. Pack. 5 Qty.

| Drawing                  | Amp.    | 63                          |       |       |
|--------------------------|---------|-----------------------------|-------|-------|
| 1 MB 112                 | Poles   | 3                           | 4     | 5     |
| Dim. in mm               | а       | 170                         | 170   | 170   |
|                          | b       | 118                         | 118   | 118   |
|                          | c       | 171                         | 171   | 171   |
|                          | d       | 134,5                       | 134,5 | 134,5 |
|                          | e       | 103                         | 103   | 103   |
|                          | f       | 6,1                         | 6,1   | 6,1   |
|                          | g.      | 6                           | 6     | 6     |
|                          | h       | 216                         | 216   | 216   |
|                          | M       | 40                          | 40    | 40    |
|                          | М*      | 2xM40 (blind) to be cut out |       |       |
| Max. cable dian          | n. (mm) | 32                          | 32    | 32    |
| Terminal for cond. cross |         | 6                           | 6     | 6     |
| section (mm²) m          | inmax.  | —25                         | -25   | -25   |