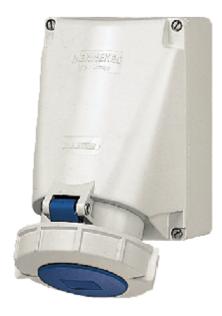

## Wall mounted receptacle - Part no. 131A

- screw terminals
- with SoftCONTACT
- internal fixing
- one cable entry at top and two blind cable entries (can be cut out) at the bottom
- enclosure base can be turned 180°
- with 6 fixing points to accommodate special terminals
- Products with pilot contacts: Part no. + index P