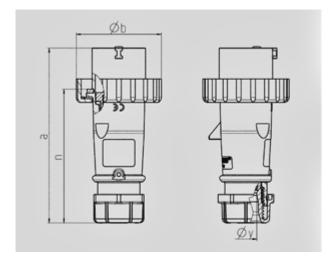

Shutter

Std. Pack. 10 Qty.

| Drawing                  | Amp.  | 16   |      |      | 32  |            |            |
|--------------------------|-------|------|------|------|-----|------------|------------|
| 2 MB 218                 | Poles | 3    | 4    | 5    | 3   | 4          | 5          |
| Dim. in mm               | a     | 142  | 144  | 147  | 186 | 186        | 180        |
|                          | b     | 70   | 78   | 87   | 94  | 94         | 101        |
|                          | n     | 109  | 111  | 114  | 145 | 145        | 138        |
|                          | у     | 14,5 | 16   | 16   | 22  | 22         | 22         |
| Terminal for cond. cross |       | 1    | 1    | 1    | 2,5 | 2,5        | 2,5        |
| section (mm²) minmax.    |       | -2,5 | —2,5 | —2,5 | 6   | <b>—</b> 6 | <b>—</b> 6 |