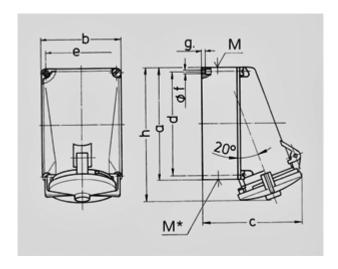

Std. Pack. 3 Qty.

| Drawing                  | Amp.   | 125 |     |
|--------------------------|--------|-----|-----|
| 1 MB 162                 | Poles  | 4   | 5   |
| Dim. in mm               | а      | 264 | 264 |
|                          | b      | 163 | 163 |
|                          | c      | 203 | 203 |
|                          | d      | 240 | 240 |
|                          | e      | 140 | 140 |
|                          | f      | 8,1 | 8,1 |
|                          | g.     | 8   | 8   |
|                          | h      | 313 | 313 |
|                          | M      | 50  | 50  |
|                          | М*     | 50  | 50  |
| Max. cable diam. (mm)    |        | 38  | 38  |
| Terminal for cond. cross |        | 25  | 25  |
| section (mm²) mi         | inmax. | —35 | —35 |