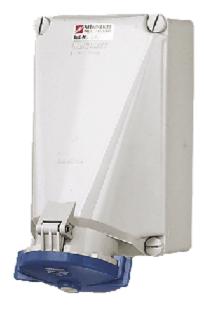

## Wall mounted receptacle - Part no. 138

- screw terminals
- Products with pilot contact: Part no. + index P

Protection type IP 67 Ampere 125A Poles 4p Voltage 230V 50-60 Hz Hertz Earth position 9h Contact standard Connection technology Screw terminals Shutter