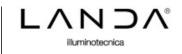

## **Brick Light**

Article 414L6H

Product type wall recessed

## Body material

Die-casting aluminium EN46100, prior the painting process, washed with stones. Painting made by polyester powder with high resistant against oxidation. Ring in die-casting aluminium EN46100

Opal Polycarbonate diffuser and silicon gasket.

Screws in A2 stainless steel

Recessed box is in a high density polyethylene with a security ring in nylon material loaded with 30% glass fibre.

220-240V AC transformer Lightech 6W 350mA IP67 included