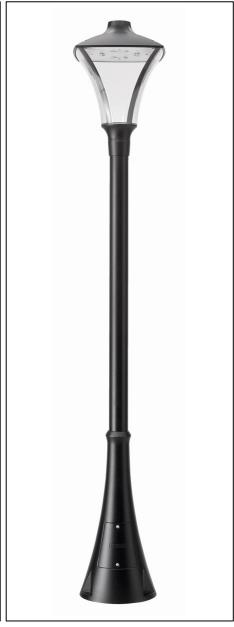

## Technical data sheet

All right reserved Landa illuminotecnica S.p.A. will reserve to change the specific note without any written notice.

Morphis

Article 177.180L24

Product type: Pole 1 Light

Die-casting aluminium EN47100, prior the painting process, washed with stones. Painting made by polyester powder coating with high resistant against oxidation.

Polycarbonate diffuser in transparent finish and silicon gasket.

Screws in A2 stainless steel

Colours available: Graphite, Black, Black/Green, Black/Silver, Black/Copper

Electronic Transformer included – LED Citizen

IK08 IP65 - 850°C

LED 24W 5000°K - 2880LM Ra65

Accessory:

00A170.01P