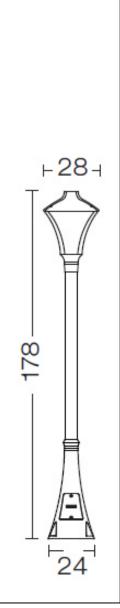

## Technical data sheet

All right reserved Landa illuminotecnica S.p.A. will reserve to change the specific note without any written notice.

Morphis

Article 177.180L24

Product type: Pole 1 Light

Die-casting aluminium EN47100, prior the painting process, washed with stones. Painting made by polyester powder coating with high resistant against oxidation.