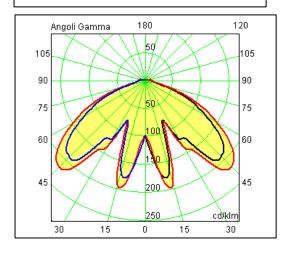

## Technical data sheet

All right reserved Landa illuminotecnica S.p.A. will reserve to change the specific note without any written notice.



Morphis

Article 177.180L24

Product type: Pole 1 Light

Die-casting aluminium EN47100, prior the painting process, washed with stones. Painting made by polyester powder coating with high resistant against oxidation.

Polycarbonate diffuser in transparent finish and silicon gasket.

Screws in A2 stainless steel

Colours available: Graphite, Black, Black/Green, Black/Silver, Black/Copper

Electronic Transformer included – LED Citizen

IK08 IP65 - 850°C

LED 24W 5000°K - 2880LM Ra65







Accessory:

00A170.01P