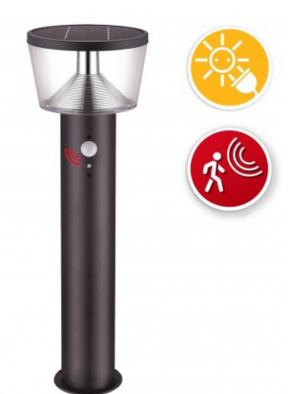

## DESCRIZIONE / DESCRIPTION / DESCRIPTION / DESCRIPCIÓN / BESCHREIBUNG

Solar LED floor lamp in stainless steel; contemporary and extremely refined design; resistant to impact and atmospheric agents; the electronic part is particularly water resistant. Operation: the lamp recharges during the day, using the sun's rays. 3 modes of use: 1) always on: the light turns on automatically when the sun goes down for 8 hours. 20 continuous lumens: the lamp is then used as a street lamp; it will turn off automatically at dawn. 2) mixed mode: the light turns on automatically when the sun goes down: 20 continuous lumens; in addition, the motion detector is activated: 400 lumens for 8 seconds if it detects a movement; it will turn off automatically at dawn. 3) detection only mode: the lamp will light up for 8 seconds at 600 lumens if it detects movement in the covered area; acts as both a courtesy light and a safety light. The lamp is fitted with the latest generation SMD LEDs with high-performance diffusers: the light is homogeneous; 4000K light: neither too hot nor too cold. Equipped with 6V 0.3a monocrystalline solar panel and Li-lon 2200mAh battery; it can be fixed with dowels or using the convenient peg provided; autonomy: up to 8 hours depending on the charge received during the day. Dimensions: 54 cm in height and 16 cm in diameter.