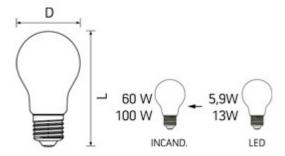

Privacy & Cookies Policy

Home DL Company Fashion bulbs Lamps Equipment Accessories Contacts

|     | (1)        | W   |     | M    | V       | K    | <b>(D)</b> | ( <u>L</u> ) | CRI |      | LEDS   |         | 8 | (Both or a second |      | warm up |
|-----|------------|-----|-----|------|---------|------|------------|--------------|-----|------|--------|---------|---|-------------------|------|---------|
| new | 700381.00L | 5,9 | E27 | 806  | 220-240 | 2700 | 120        | 264          | >80 | 360° | 8x26mm | Frosted | 1 | 30.000            | <0,6 | 0       |
| new | 700356.00L | 13  | E27 | 1521 | 220-240 | 2700 | 120        | 264          | >80 | 360° | 8x26mm | Frosted | 1 | 30.000            | <0,6 | 0       |
| new | 700357.00L | 13  | E27 | 1521 | 220-240 | 2700 | 150        | 314          | >80 | 360° | 8x26mm | Frosted | 1 | 30.000            | <0,6 | 0       |
| new | 700358.00L | 13  | E27 | 1521 | 220-240 | 2700 | 180        | 364          | >80 | 360° | 8x26mm | Frosted | 1 | 30.000            | <0,6 | 0       |