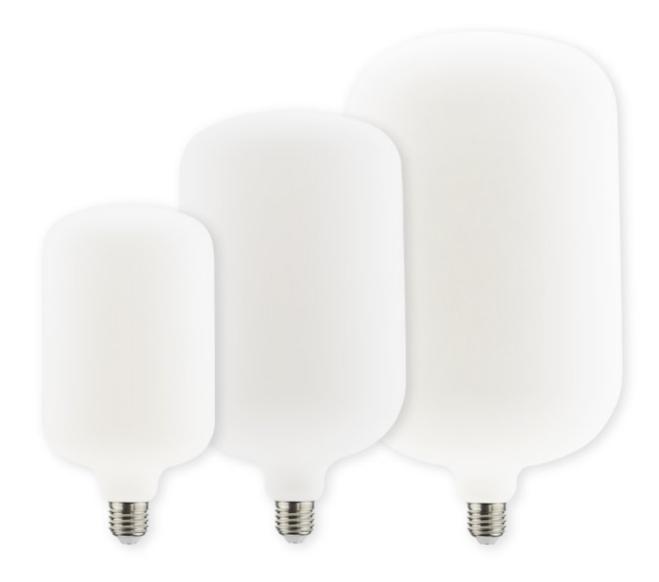

## Caramella Candy Led

- Led bulb with an extremely elegant and precious shape. The large size, the porcelain-like finishing, the high flux, the refined design, the high visual comfort make this bulb a unique and refined masterpiece capable of furnishing and illuminating all environments, domestic, commercial, small and large. A true work of art that starts from Italian design, marries ancient master glassmakers and merges with the bestv and most efficient LED technology.
- Registered design
- High CRI
- Operating temperature: -20° C ~ + 50° C
- IC Driver constant current design
  Wide light emission