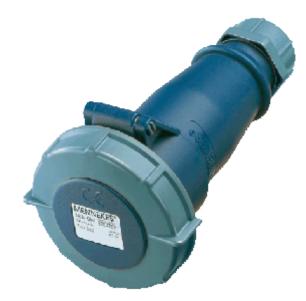

## Connector AM-TOP® - Part no. 540

- screw terminals

- single part body
  cable gland and sealing
  strain relief and protection against kinking

IP 67 Protection type Ampere 16A Poles Зр Voltage 230V Hertz 50-60 Hz Earth position Contact standard Connection technology Screw terminals