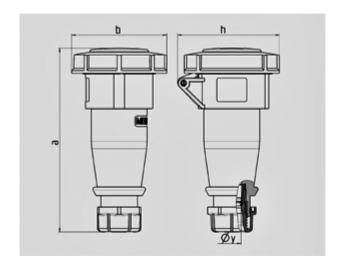

Shutter

Std. Pack. 10 Qty.

| Drawing                  | Amp.  | 16           |              |             | 32  |            |            |
|--------------------------|-------|--------------|--------------|-------------|-----|------------|------------|
| 3 MB 62                  | Poles | 3            | 4            | 5           | 3   | 4          | 5          |
| Dim. in mm               | а     | 146          | 166          | 172         | 212 | 212        | 213        |
|                          | b     | 72           | 79           | 89          | 96  | 96         | 102        |
|                          | h     | 80           | 88           | 95          | 98  | 98         | 105        |
|                          | у     | 14,5         | 16           | 16          | 22  | 22         | 22         |
|                          |       |              |              |             |     |            |            |
| Terminal for cond. cross |       | 1            | 1            | 1           | 2,5 | 2,5        | 2,5        |
| section (mm²) minmax.    |       | <b>—</b> 2,5 | <b>—</b> 2,5 | <b>—2,5</b> | -6  | <b>—</b> 6 | <b>—</b> 6 |