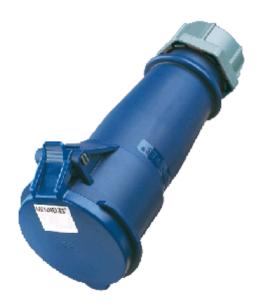

## Connector AM-TOP® - Part no. 531

- screw terminals

- single part body
  cable gland and sealing
  strain relief and protection against kinking

IP 44 Protection type Ampere 32A Poles 5р Voltage 230V Hertz 50-60 Hz Earth position 9h standard Contact Connection technology Screw terminals