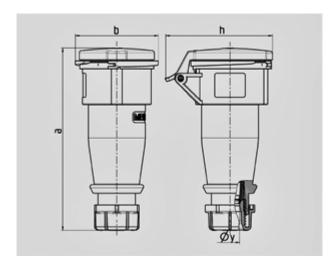

Shutter

| Drawing                  | Amp.  | 16           |      |      | 32  |            |            |
|--------------------------|-------|--------------|------|------|-----|------------|------------|
| 3 MB 63                  | Poles | 3            | 4    | 5    | 3   | 4          | 5          |
| Dim. in mm               | а     | 162          | 165  | 167  | 209 | 209        | 208        |
|                          | b     | 60           | 68   | 76   | 82  | 82         | 89         |
|                          | h     | 83           | 92   | 98   | 100 | 100        | 108        |
|                          | у     | 14,5         | 16   | 16   | 22  | 22         | 22         |
|                          |       |              |      |      |     |            |            |
| Terminal for cond. cross |       | 1            | 1    | 1    | 2,5 | 2,5        | 2,5        |
| section (mm²) minmax.    |       | <b>—</b> 2,5 | —2,5 | —2,5 | -6  | <b>—</b> 6 | <b>—</b> 6 |