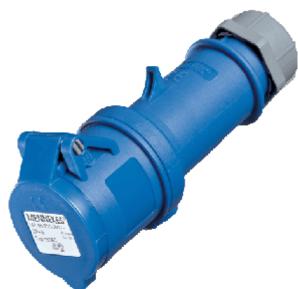

## Connector ProTOP - Part no. 180AC

- screw terminals

- cable gland and sealing
  strain relief and protection against kinking
  enclosure with thread lock and safety slide

IP 44 Protection type Ampere 16A Poles Зр Voltage 230V Hertz 50-60 Hz Earth position 6h Contact standard Connection technology Screw terminals