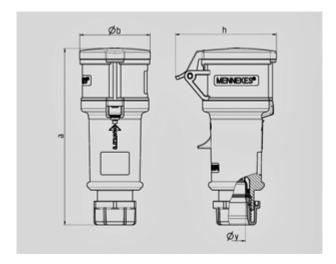

Shutter

| Drawing                  | Amp.  |              | 16   |      |     | 32         |            |
|--------------------------|-------|--------------|------|------|-----|------------|------------|
| 3 MB 60                  | Poles | 3            | 4    | 5    | 3   | 4          | 5          |
| Dim. in mm               | а     | 160          | 174  | 172  | 214 | 214        | 210        |
|                          | b     | 57           | 61   | 69   | 75  | 75         | 80         |
|                          | h     | 83           | 92   | 98   | 100 | 100        | 108        |
|                          | у     | 16           | 16   | 16   | 22  | 22         | 22         |
|                          |       |              |      |      |     |            |            |
| Terminal for cond. cross |       | 1            | 1    | 1    | 2,5 | 2,5        | 2,5        |
| section (mm²) minmax.    |       | <b>—</b> 2,5 | —2,5 | —2,5 | -6  | <b>—</b> 6 | <b>—</b> 6 |