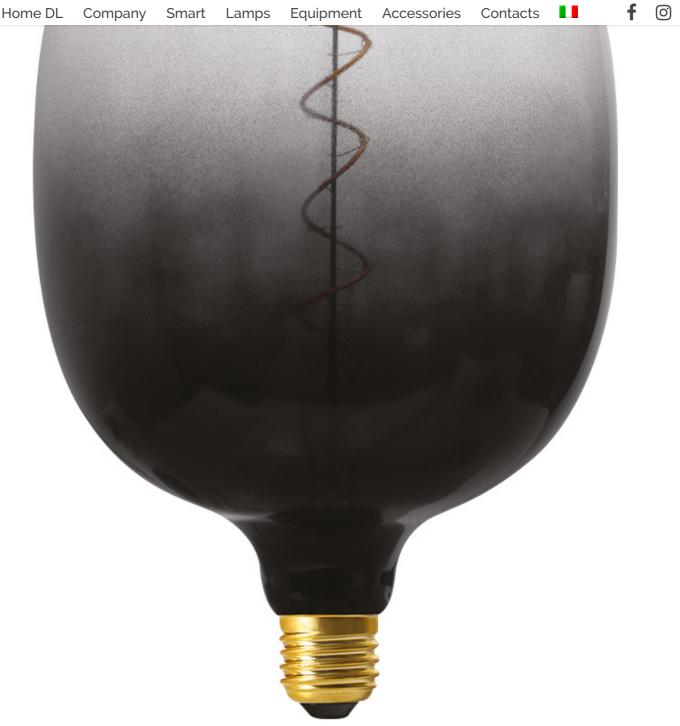

## DC DAYLIGHTITALIA

Egg black transparent

- New range of LED bulbs with tinted glass in different variants: uniform, shaded, twin-color.
  The particular shapes of glass bulbs and the curved Led filament enhance the colours and create unique scenarios and games of colour.
- The lamps are an explosion of colours, a cheerful and whimsical party or an elegant manifestation of styles that goes well with any one. Curved Led filaments are apart thou are not instituted in the Privacy & Cookies Policy

Company Smart Dimmable with IGB1 aimmer lea

Lamps

Equipment

Accessories

Contacts

|     |            | W |     | (M) | V       | K                      | <b>D</b> | (L) | CRI |      | LEDS     |   | ON OFF | start time | warm up |
|-----|------------|---|-----|-----|---------|------------------------|----------|-----|-----|------|----------|---|--------|------------|---------|
| new | 700260.00A | 4 | E27 | 150 | 220-240 | blue-pink              | 180      | 270 | ≥80 | 360° | 1xSpiral | 1 | 10.000 | 0,4        | 0       |
| new | 700261.00A | 4 | E27 | 150 | 220-240 | deep blue-transparent  | 180      | 270 | ≥80 | 360° | 1xSpiral | 1 | 10.000 | 0,4        | 0       |
| new | 700262.00A | 4 | E27 | 150 | 220-240 | deep black-transparent | 180      | 270 | ≥80 | 360° | 1xSpiral | 1 | 10.000 | 0,4        | 0       |
| new | 700263.00A | 4 | E27 | 150 | 220-240 | grey-pink-grey         | 180      | 270 | ≥80 | 360° | 1xSpiral | 1 | 10.000 | 0,4        | 0       |