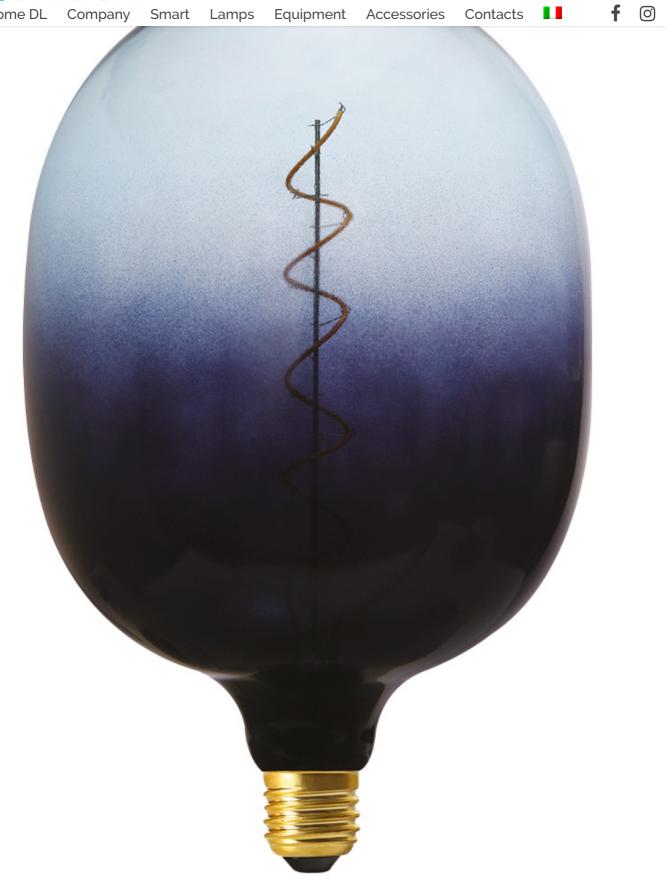

Company Smart Dimmable with IGB1 aimmer lea

Lamps

Equipment

Accessories

Contacts

|     |            | W |     | (M) | V       | K                      | <b>D</b> | (L) | CRI |      | LEDS     |   | ON OFF | start time | warm up |
|-----|------------|---|-----|-----|---------|------------------------|----------|-----|-----|------|----------|---|--------|------------|---------|
| new | 700260.00A | 4 | E27 | 150 | 220-240 | blue-pink              | 180      | 270 | ≥80 | 360° | 1xSpiral | 1 | 10.000 | 0,4        | 0       |
| new | 700261.00A | 4 | E27 | 150 | 220-240 | deep blue-transparent  | 180      | 270 | ≥80 | 360° | 1xSpiral | 1 | 10.000 | 0,4        | 0       |
| new | 700262.00A | 4 | E27 | 150 | 220-240 | deep black-transparent | 180      | 270 | ≥80 | 360° | 1xSpiral | 1 | 10.000 | 0,4        | 0       |
| new | 700263.00A | 4 | E27 | 150 | 220-240 | grey-pink-grey         | 180      | 270 | ≥80 | 360° | 1xSpiral | 1 | 10.000 | 0,4        | 0       |