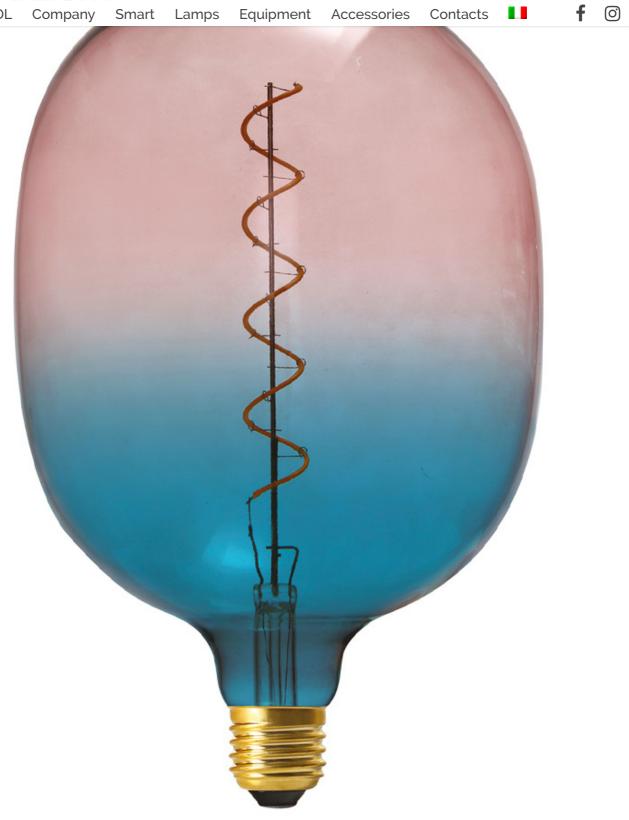

## **DC** DAYLIGHTITALIA

Egg grey pink grey

Privacy & Cookies Policy

Egg blue pink

Egg blue transparent

Privacy & Cookies Policy

Home DL Company Smart Lamps Equipment Accessories Contacts

0

Company Smart Dimmable with IGB1 aimmer lea

Lamps

Equipment

Accessories

Contacts

|     |            | W |     | (M) | V       | K                      | <b>D</b> | (L) | CRI |      | LEDS     |   | ON OFF | start time | warm up |
|-----|------------|---|-----|-----|---------|------------------------|----------|-----|-----|------|----------|---|--------|------------|---------|
| new | 700260.00A | 4 | E27 | 150 | 220-240 | blue-pink              | 180      | 270 | ≥80 | 360° | 1xSpiral | 1 | 10.000 | 0,4        | 0       |
| new | 700261.00A | 4 | E27 | 150 | 220-240 | deep blue-transparent  | 180      | 270 | ≥80 | 360° | 1xSpiral | 1 | 10.000 | 0,4        | 0       |
| new | 700262.00A | 4 | E27 | 150 | 220-240 | deep black-transparent | 180      | 270 | ≥80 | 360° | 1xSpiral | 1 | 10.000 | 0,4        | 0       |
| new | 700263.00A | 4 | E27 | 150 | 220-240 | grey-pink-grey         | 180      | 270 | ≥80 | 360° | 1xSpiral | 1 | 10.000 | 0,4        | 0       |