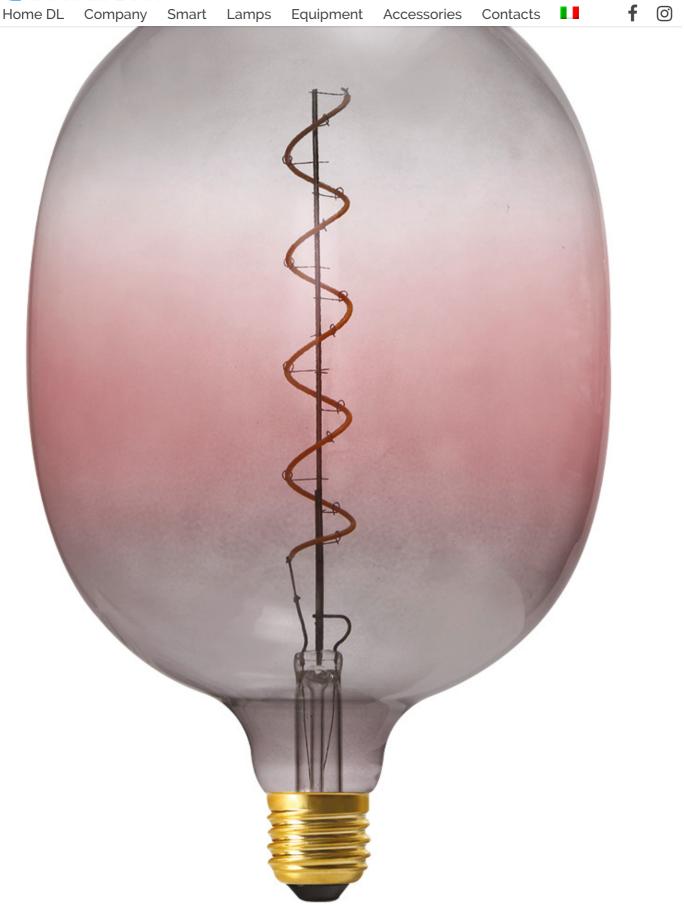

## **DC** DAYLIGHTITALIA

Egg grey pink grey

Privacy & Cookies Policy

Egg blue pink

Egg blue transparent

Privacy & Cookies Policy

Home DL Company Smart Lamps Equipment Accessories Contacts

0

Company Smart Dimmable with IGB1 aimmer lea

Lamps

Equipment

Accessories

Contacts

|     |            | W |     | (M) | V       | K                      | <b>D</b> | (L) | CRI |      | LEDS     |   | ON OFF | start time | warm up |
|-----|------------|---|-----|-----|---------|------------------------|----------|-----|-----|------|----------|---|--------|------------|---------|
| new | 700260.00A | 4 | E27 | 150 | 220-240 | blue-pink              | 180      | 270 | ≥80 | 360° | 1xSpiral | 1 | 10.000 | 0,4        | 0       |
| new | 700261.00A | 4 | E27 | 150 | 220-240 | deep blue-transparent  | 180      | 270 | ≥80 | 360° | 1xSpiral | 1 | 10.000 | 0,4        | 0       |
| new | 700262.00A | 4 | E27 | 150 | 220-240 | deep black-transparent | 180      | 270 | ≥80 | 360° | 1xSpiral | 1 | 10.000 | 0,4        | 0       |
| new | 700263.00A | 4 | E27 | 150 | 220-240 | grey-pink-grey         | 180      | 270 | ≥80 | 360° | 1xSpiral | 1 | 10.000 | 0,4        | 0       |