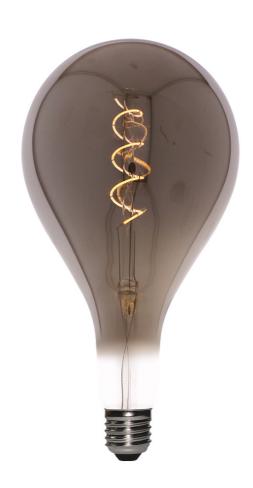

## Vintage Filament Curved Led Smoky A165 - G200

A165

Privacy & Cookies Policy

f D 0

Home DL Company Fashion Lamps Equipment Accessories Contacts

G200

- New curved led is an art, not only a lighting source.
- Highly recommended for restaurants, coffee shop, bedroom, shops.
- Operation Temperature: -20°C~+50°C
- Wide light output
- Dimmable with IGBT dimmer led