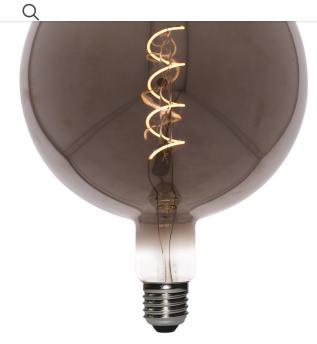

## Vintage Filament Curved Led Smoky A165 - G200

A165

Privacy & Cookies Policy

f D 0

Home DL Company Fashion Lamps Equipment Accessories Contacts

G200

- New curved led is an art, not only a lighting source.
- Highly recommended for restaurants, coffee shop, bedroom, shops.
- Operation Temperature: -20°C~+50°C
- Wide light output
- Dimmable with IGBT dimmer led