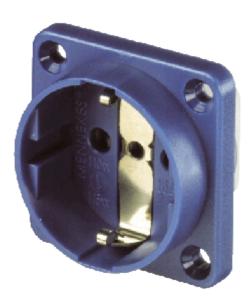

## Panel mounted receptacle SCHUKO® - Part no. 11511

- without hinged lid
  3 plug-in terminals or 3 screw terminals as connecting terminals for 1.5 2.5 mm<sup>2</sup>
  Other colours on request.

| Protection type                         | IP 20    |
|-----------------------------------------|----------|
| Ampere                                  | 16A      |
| Poles                                   | 2p+E     |
| Voltage                                 | 230V     |
| Contact                                 | standard |
| Connection technology Plug-in terminals |          |
| Shutter                                 |          |