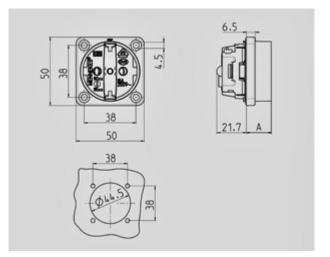

Std. Pack. 100 Qty.

| Drawing<br>1 MB 450      | Dim. A |
|--------------------------|--------|
| Drawing in mm            |        |
| SCHUKO                   | 18,3   |
| French/Belgian standards | 15,8   |
| Danish standards         | 15,8   |
|                          |        |
|                          |        |
|                          |        |
|                          |        |
|                          |        |