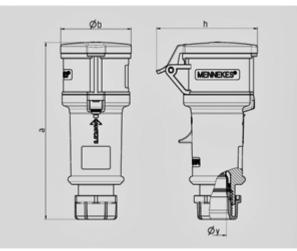

| Drawing                      | Amp.              |      | 16   |      |     | 32  |     |
|------------------------------|-------------------|------|------|------|-----|-----|-----|
| 3 MB 60                      | Poles             | 3    | 4    | 5    | 3   | 4   | 5   |
| Dim. in mm                   | а                 | 160  | 174  | 172  | 214 | 214 | 210 |
|                              | b                 | 57   | 61   | 69   | 75  | 75  | 80  |
|                              | h                 | 83   | 92   | 98   | 100 | 100 | 108 |
|                              | у                 | 16   | 16   | 16   | 22  | 22  | 22  |
|                              |                   |      |      |      |     |     |     |
| Terminal for co              | n <b>d. cross</b> | 1    | 1    | 1    | 2,5 | 2,5 | 2,5 |
| section (mm <sup>2</sup> ) n | ninmax.           | -2,5 | —2,5 | —2,5 | —6  | —6  | —6  |