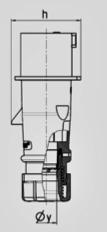

| Drawing                      | Amp.     |       | 16    |       |     | 32  |      |
|------------------------------|----------|-------|-------|-------|-----|-----|------|
| 2 MB 217                     | Poles    | 3     | 4     | 5     | 3   | 4   | 5    |
| Dim. in mm                   | а        | 142   | 147   | 147   | 186 | 186 | 180  |
|                              | b        | 53    | 59    | 67    | 70  | 70  | 77   |
|                              | h        | 59    | 69,4  | 76    | 81  | 81  | 89,5 |
|                              | n        | 105,2 | 110,5 | 110,5 | 141 | 141 | 135  |
|                              | у        | 14,5  | 16    | 16    | 22  | 22  | 22   |
| Terminal for con             | d. cross | 1     | 1     | 1     | 2,5 | 2,5 | 2,5  |
| section (mm <sup>2</sup> ) m | inmax.   | —2,5  | —2,5  | —2,5  | 6   | —6  | —6   |