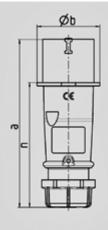

## Phase inverter plug AM-TOP® - Part no. 396

- screw terminals single part body
  cable gland and sealing
  strain relief and protection against kinking Std. Pack. 10 Qty.

| Protection type<br>Ampere             | IP 44<br>32A |  |  |
|---------------------------------------|--------------|--|--|
| Poles                                 | 4р           |  |  |
| Voltage                               | 230V         |  |  |
| Hertz                                 | 50-60 Hz     |  |  |
| Earth position                        | 9h           |  |  |
| Contact                               | standard     |  |  |
| Connection technology Screw terminals |              |  |  |
| Shutter                               |              |  |  |

| Drawing                      | Amp.     |       | 16    |       |     | 32  |      |
|------------------------------|----------|-------|-------|-------|-----|-----|------|
| 2 MB 217                     | Poles    | 3     | 4     | 5     | 3   | 4   | 5    |
| Dim. in mm                   | а        | 142   | 147   | 147   | 186 | 186 | 180  |
|                              | b        | 53    | 59    | 67    | 70  | 70  | 77   |
|                              | h        | 59    | 69,4  | 76    | 81  | 81  | 89,5 |
|                              | n        | 105,2 | 110,5 | 110,5 | 141 | 141 | 135  |
|                              | у        | 14,5  | 16    | 16    | 22  | 22  | 22   |
| Terminal for con             | d. cross | 1     | 1     | 1     | 2,5 | 2,5 | 2,5  |
| section (mm <sup>2</sup> ) m | inmax.   | —2,5  | —2,5  | —2,5  | 6   | —6  | —6   |