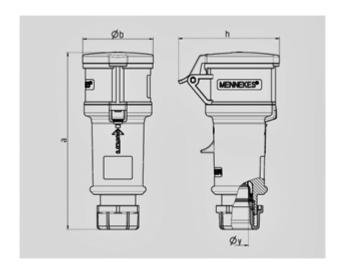

## Connector ProTOP - Part no. 193A

Std. Pack. 10 Qty.

screw terminals

cable gland and sealing
strain relief and protection against kinking
enclosure with thread lock and safety slide

IP 44 Protection type Ampere 16A Poles 4p Voltage 230V Hertz 50-60 Hz Earth position Contact standard

Connection technology Screw terminals

Shutter

| Drawing                  | Amp.  | 16           |      |             | 32  |            |            |
|--------------------------|-------|--------------|------|-------------|-----|------------|------------|
| 3 MB 60                  | Poles | 3            | 4    | 5           | 3   | 4          | 5          |
| Dim. in mm               | а     | 160          | 174  | 172         | 214 | 214        | 210        |
|                          | b     | 57           | 61   | 69          | 75  | 75         | 80         |
|                          | h     | 83           | 92   | 98          | 100 | 100        | 108        |
|                          | у     | 16           | 16   | 16          | 22  | 22         | 22         |
|                          |       |              |      |             |     |            |            |
| Terminal for cond. cross |       | 1            | 1    | 1           | 2,5 | 2,5        | 2,5        |
| section (mm²) minmax.    |       | <b>—</b> 2,5 | —2,5 | <b>—2,5</b> | -6  | <b>—</b> 6 | <b>—</b> 6 |