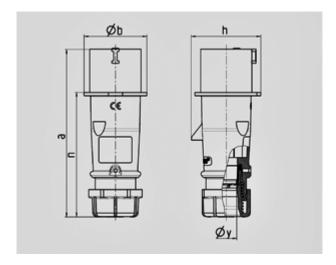

Shutter

Std. Pack. 10 Qty.

| Drawing                  | Amp.  | 16           |       |       | 32  |            |            |
|--------------------------|-------|--------------|-------|-------|-----|------------|------------|
| 2 MB 217                 | Poles | 3            | 4     | 5     | 3   | 4          | 5          |
| Dim. in mm               | а     | 142          | 147   | 147   | 186 | 186        | 180        |
|                          | b     | 53           | 59    | 67    | 70  | 70         | 77         |
|                          | h     | 59           | 69,4  | 76    | 81  | 81         | 89,5       |
|                          | n     | 105,2        | 110,5 | 110,5 | 141 | 141        | 135        |
|                          | у     | 14,5         | 16    | 16    | 22  | 22         | 22         |
| Terminal for cond. cross |       | 1            | 1     | 1     | 2,5 | 2,5        | 2,5        |
| section (mm²) minmax.    |       | <b>—</b> 2,5 | —2,5  | —2,5  | 6   | <b>—</b> 6 | <b>—</b> 6 |