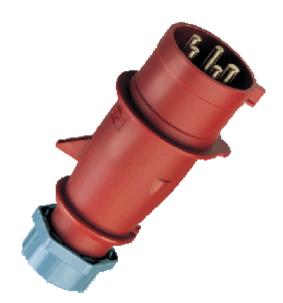

## Phase inverter plug AM-TOP® - Part no. 322

- screw terminals

- single part body
  cable gland and sealing
  strain relief and protection against kinking

IP 44 Protection type Ampere 32A Poles 5р Voltage 400V Hertz 50-60 Hz Earth position Contact standard Connection technology Screw terminals