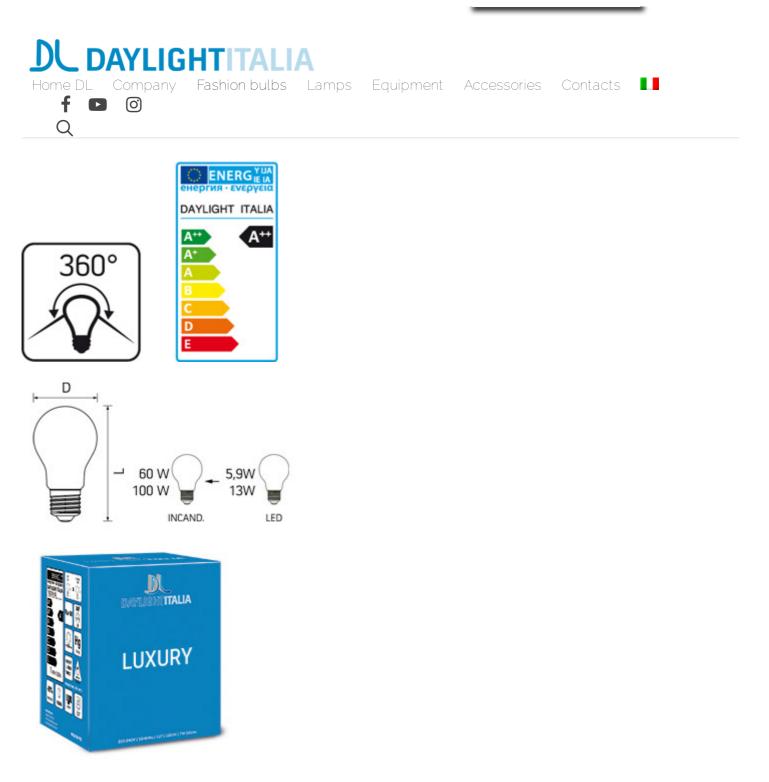

|     | ())        | $(\!\!\!\!\!\!\!\!\!\!\!\!\!\!\!\!\!\!\!\!\!\!\!\!\!\!\!\!\!\!\!\!\!\!\!\!$ |     | M    | $\bigtriangledown$ | K    |     |     | CRI |      | LEDS   |         | 1 |        |      | warm up |
|-----|------------|-----------------------------------------------------------------------------|-----|------|--------------------|------|-----|-----|-----|------|--------|---------|---|--------|------|---------|
| new | 700381.00L | 5,9                                                                         | E27 | 806  | 220-240            | 2700 | 120 | 264 | >80 | 360° | 8x26mm | Frosted | 1 | 30.000 | <0,6 | 0       |
| new | 700356.00L | 13                                                                          | E27 | 1521 | 220-240            | 2700 | 120 | 264 | >80 | 360° | 8x26mm | Frosted | 1 | 30.000 | <0,6 | 0       |
| new | 700357.00L | 13                                                                          | E27 | 1521 | 220-240            | 2700 | 150 | 314 | >80 | 360° | 8x26mm | Frosted | 1 | 30.000 | <0,6 | 0       |
| new | 700358.00L | 13                                                                          | E27 | 1521 | 220-240            | 2700 | 180 | 364 | >80 | 360° | 8x26mm | Frosted | 1 | 30.000 | <0,6 | 0       |