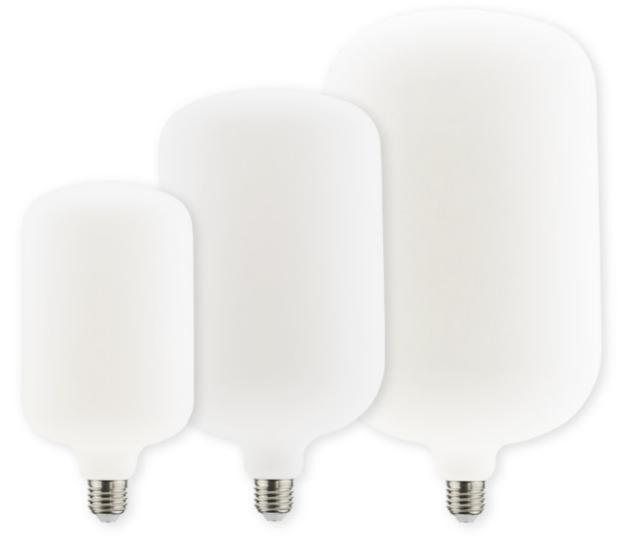

- Led bulb with an extremely elegant and precious shape. The large size, the porcelain-like finishing, the high flux, the refined design, the high visual comfort make this bulb a unique and refined masterpiece capable of furnishing and illuminating all environments, domestic, commercial, small and large. A true work of art that starts from Italian design, marries ancient master glassmakers and merges with the bestv and most efficient LED technology.
- Registered design
- High CRI
- Operating temperature: -20° C ~ + 50° C
- IC Driver constant current design
- Wide light emission