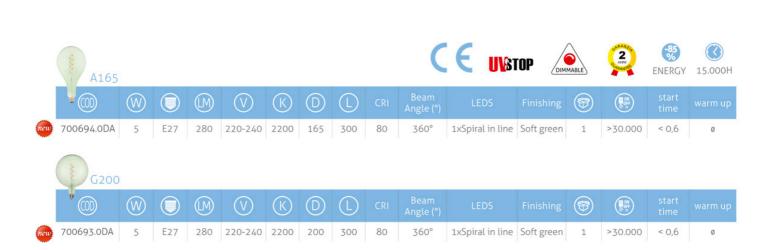

## Vintage Filament Curved Led Smeraldo A165 - G200

A165

Privacy & Cookies Policy

G200

- Led lamp built using innovative curved led COB that creates relaxing and pleasant settings. The light green glass offers a pleasant variation of refined and exclusive color.
- New curved led is an art, not only a lighting source. Highly recommended for restaurants, coffee shop, bedroom, shops.
- Operation Temperature: -20°C~+50°C
- Long life Wide light output
- Dimmable with IGBT dimmer led