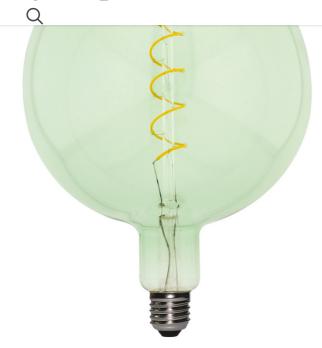

## Vintage Filament Curved Led Smeraldo A165 - G200

A165

Privacy & Cookies Policy

G200

- Led lamp built using innovative curved led COB that creates relaxing and pleasant settings. The light green glass offers a pleasant variation of refined and exclusive color.
- New curved led is an art, not only a lighting source. Highly recommended for restaurants, coffee shop, bedroom, shops.
- Operation Temperature: -20°C~+50°C
- Long life Wide light output
- Dimmable with IGBT dimmer led