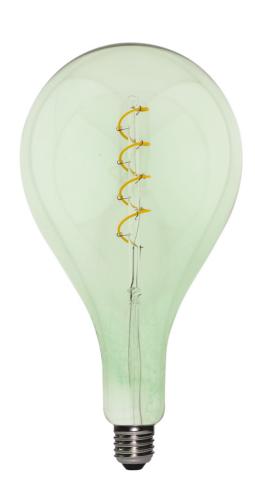

## Vintage Filament Curved Led Smeraldo A165 - G200

A165

Privacy & Cookies Policy

G200

- Led lamp built using innovative curved led COB that creates relaxing and pleasant settings. The light green glass offers a pleasant variation of refined and exclusive color.
- New curved led is an art, not only a lighting source. Highly recommended for restaurants, coffee shop, bedroom, shops.
- Operation Temperature: -20°C~+50°C
- Long life Wide light output
- Dimmable with IGBT dimmer led