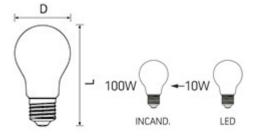

## **DELO 260**

- Led bulb with an extremely elegant and precious shape. The large size, the porcelain-like finishing, the high flux, the refined design, the high visual comfort make this bulb a unique and refined masterpiece capable of furnishing and illuminating all environments, domestic, commercial, small and large. A true work of art that starts from Italian design, marries ancient master glassmakers and merges with the best and most efficient LED technology.
- Registered design
- High CRI
- Operating temperature: -20 ° C ~ + 50 ° C
- IC Driver constant current design
- Wide light emission
- Long duration
- High energy savings