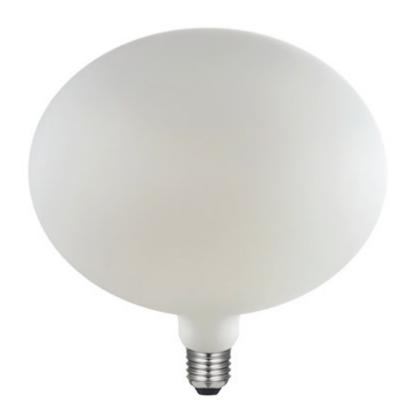

## Ciaobella Led Delo

**DELO** 220

## **DELO 260**

- Led bulb with an extremely elegant and precious shape. The large size, the porcelain-like finishing, the high flux, the refined design, the high visual comfort make this bulb a unique and refined masterpiece capable of furnishing and illuminating all environments, domestic, commercial, small and large. A true work of art that starts from Italian design, marries ancient master glassmakers and merges with the best and most efficient LED technology.
- Registered design
- High CRI
- Operating temperature: -20 ° C ~ + 50 ° C
- IC Driver constant current design
- Wide light emission
- Long duration
- High energy savings