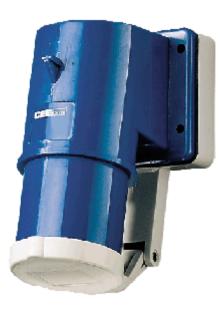

## Panel mounted inlet - Part no. 393

| <ul><li>screw terminals</li><li>with hinged lid</li></ul>                                                    |                                                                             |
|--------------------------------------------------------------------------------------------------------------|-----------------------------------------------------------------------------|
| Protection type<br>Ampere<br>Poles<br>Voltage<br>Hertz<br>Earth position<br>Contact<br>Connection technology | IP 44<br>16A<br>4p<br>230V<br>50-60 Hz<br>9h<br>standard<br>Screw terminals |
| Shutter                                                                                                      |                                                                             |