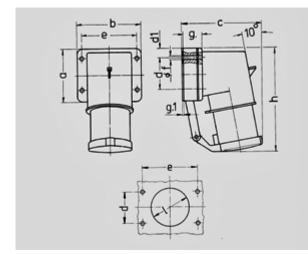

Std. Pack. 10 Qty.

| Drawing                      | Amp.      | 16   | 16   |     | 32  |     |  |
|------------------------------|-----------|------|------|-----|-----|-----|--|
| 2 MB 43                      | Poles     | 4    | 5    | 3   | 4   | 5   |  |
| Dim. in mm                   | a         | 85   | 85   | 75  | 75  | 75  |  |
|                              | b         | 85   | 85   | 90  | 90  | 90  |  |
|                              | c         | 104  | 106  | 115 | 115 | 117 |  |
|                              | d         | 64   | 64   | 45  | 45  | 45  |  |
|                              | d1        | 10   | 10   | 13  | 13  | 13  |  |
|                              | e         | 64   | 64   | 78  | 78  | 78  |  |
|                              | f         | 5,5  | 5,5  | 5,5 | 5,5 | 5,5 |  |
|                              | g.        | 27   | 27   | 27  | 27  | 27  |  |
|                              | g.1       | 2    | 2    | 1   | 1   | 1   |  |
|                              | h         | 140  | 140  | 150 | 150 | 150 |  |
|                              | 1         | 50   | 50   | 55  | 55  | 55  |  |
| Terminal for cor             | nd. cross | 1    | 1    | 2,5 | 2,5 | 2,5 |  |
| section (mm <sup>2</sup> ) m | iinmax.   | -2,5 | -2,5 | 6   | 6   | 6   |  |