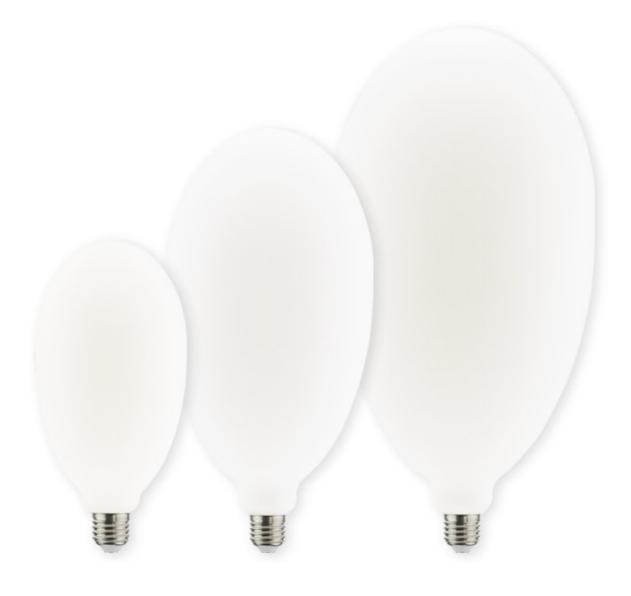

## Mammamia Drop Led

Pers .1 -

- Led bulb with an extremely elegant and precious shape. The large size, the porcelain-like finishing, the high flux, the refined design, the high visual comfort make this bulb a unique and refined masterpiece capable of furnishing and illuminating all environments, domestic, commercial, small and large. A true work of art that starts from Italian design, marries ancient master glassmakers and merges with the bestv and most efficient LED technology.
- Registered design
- High CRI
- Operating temperature: -20° C ~ + 50° C
- IC Driver constant current design
- Wide light emission
- Long duration
- High energy savings
- Inside vacuum lamp with the addition of special gases to allow the correct dissipation of the LED temperature.
- Dimmable with triling edge dimmer

Mammamia Drop Led cod. 700380.00L - 700353.00L - 700352.00L - 700351.00L

Privacy & Cookies Policy

Mammamia Drop Transparent Led cod. 700419.00L - 700418.00L - 700417.00L

The bulbs are finished by hand so they can undergo aesthetic variations