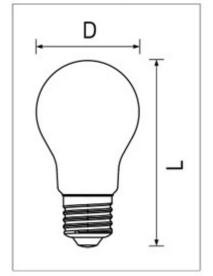

|     |            | W   |     | (M)  | V       | K    | <b>(D)</b> |     |     |      | LEDS   |         | 8 | ₽ OR P |      |   |
|-----|------------|-----|-----|------|---------|------|------------|-----|-----|------|--------|---------|---|--------|------|---|
| new | 700380.00L | 3,4 | E27 | 470  | 220-240 | 2700 | 95         | 200 | >80 | 360° | 8x26mm | Frosted | 1 | 30.000 | <0,6 | 0 |
| пеш | 700353.00L | 13  | E27 | 1521 | 220-240 | 2700 | 95         | 200 | >80 | 360° | 8x26mm | Frosted | 1 | 30.000 | <0,6 | 0 |
| new | 700352.00L | 13  | E27 | 1521 | 220-240 | 2700 | 150        | 305 | >80 | 360° | 8x26mm | Frosted | 1 | 30.000 | <0,6 | 0 |
| new | 700351.00L | 13  | E27 | 1521 | 220-240 | 2700 | 180        | 355 | >80 | 360° | 8x26mm | Frosted | 1 | 30.000 | <0,6 | 0 |

Mammamia Drop Led cod. 700380.00L - 700353.00L - 700352.00L - 700351.00L

Privacy & Cookies Policy

Mammamia Drop Transparent Led cod. 700419.00L - 700418.00L - 700417.00L

The bulbs are finished by hand so they can undergo aesthetic variations