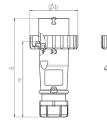

## Drawing

| Drawing                      | Amp.    | 16   |      |      | 32  |     |     |
|------------------------------|---------|------|------|------|-----|-----|-----|
| 2 MB 218                     | Poles   | 3    | 4    | 5    | 3   | 4   | 5   |
| Dim. in mm                   | а       | 142  | 144  | 147  | 186 | 186 | 180 |
|                              | b       | 70   | 78   | 87   | 94  | 94  | 101 |
|                              | n       | 109  | 111  | 114  | 145 | 145 | 138 |
|                              | у       | 14.5 | 16   | 16   | 22  | 22  | 22  |
| Terminal for cond. cross     |         | 1    | 1    | 1    | 2.5 | 2.5 | 2.5 |
| section (mm <sup>2</sup> ) n | ninmax. | -2.5 | -2.5 | —2.5 | -6  | —6  | —6  |