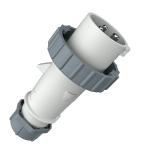

## Plug AM-TOP®

Part no. 886

- screw terminals

- single part body cable gland and sealing strain relief and protection against kinking

## **Technical specifications**

| Ampere                    | 16 A                  |
|---------------------------|-----------------------|
| Poles                     | 3 p                   |
| Voltage                   | Isolating transformer |
| Clock position            | 12 h                  |
| Connection technology     | Screw terminals       |
| Contact                   | standard              |
| Protection type           | IP 67                 |
| Weight                    | 156 g                 |
| Declaration of Conformity | VDE, EAC, CQC         |