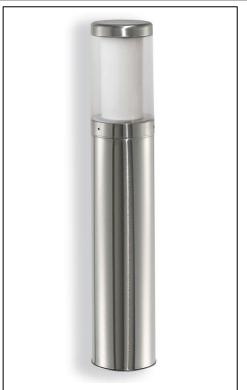

## Titano INOX

Article 822.125L10H

Product type: bollard

Body material

Stainless steel Aisi 316L, satin finish and, last work station, passivation treatment to grant a strong resistant against oxidation.

Transparent polycarbonate UV protection