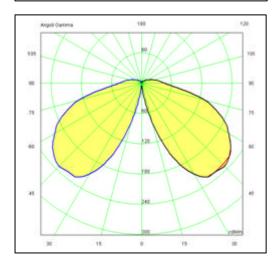

Reflector in stainless steel AISI 316L

Screws in A2 stainless steel

GE electronic tranformer included

**IK08 IP65** 850°C Powered by Citizen Electronics CLL130

Transformer GE Lightech IP67 Included 220/240V

10W 1100LM 3000°K Ra80