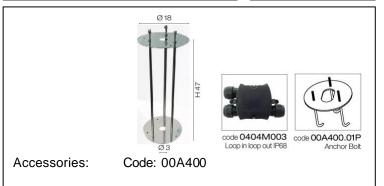

## Technical data sheet

All right reserved Landa illuminotecnica S.p.A. will reserve to change the specific note without any written notice.



## Titano INOX

Article 822.125L10H

Product type: bollard

Body material

Stainless steel Aisi 316L, satin finish and, last work station, passivation treatment to grant a strong resistant against oxidation.

Transparent polycarbonate UV protection

Reflector in stainless steel AISI 316L

Screws in A2 stainless steel

GE electronic tranformer included

**IK08 IP65** 850°C Powered by Citizen Electronics CLL130

Transformer GE Lightech IP67 Included 220/240V

10W 1100LM 3000°K Ra80