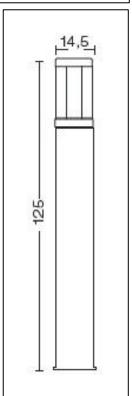

## Titano INOX

Article 822.125L10H

Product type: bollard

Body material

Stainless steel Aisi 316L, satin finish and, last work station, passivation treatment to grant a strong resistant against oxidation.

Transparent polycarbonate UV protection