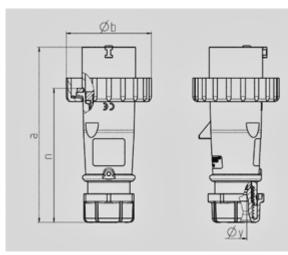

Shutter

| Drawing                            | Amp.      | 16   |      |      | 32  |     |     |
|------------------------------------|-----------|------|------|------|-----|-----|-----|
| 2 MB 218                           | Poles     | 3    | 4    | 5    | 3   | 4   | 5   |
| Dim. in mm                         | а         | 142  | 144  | 147  | 186 | 186 | 180 |
|                                    | b         | 70   | 78   | 87   | 94  | 94  | 101 |
|                                    | n         | 109  | 111  | 114  | 145 | 145 | 138 |
|                                    | у         | 14,5 | 16   | 16   | 22  | 22  | 22  |
| Terminal for co                    | nd. cross | 1    | 1    | 1    | 2,5 | 2,5 | 2,5 |
| section (mm <sup>2</sup> ) minmax. |           | -2,5 | —2,5 | —2,5 | —6  | —6  | —6  |