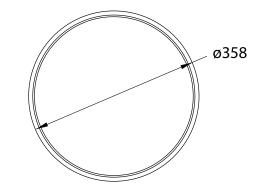

#### **Measurement:**

# **AZPRESS LUNAR**

LCR1424-730 (LUNAR) LCR1424-740 (LUNAR) LCR1424-765 (LUNAR) 14-inch, 99(H) x ø358mm

36