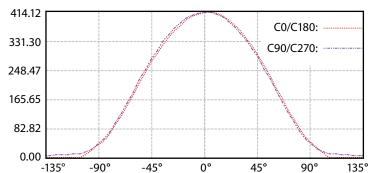

# Model No. LCR1424-740 (LUNAR) **Luminous Intensity Distribution Diagram**

## **Light Distribution Curve**

**Lux Distance Curve** 

Beam Angle of C30 plane: 115.30

38