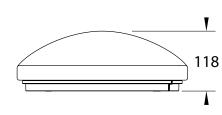

#### **Measurement:**

# **AZPRESS SOLAR**

LCR1424-730 (SOLAR) LCR1424-740 (SOLAR) LCR1424-765 (SOLAR) 14-inch, 118(H) x ø356mm

**AZPRESS** SOLAR