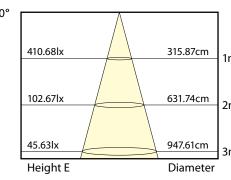

# Model No. LCR1424-740 (LUNAR) **Luminous Intensity Distribution Diagram**

## **Light Distribution Curve**

**Lux Distance Curve** 

Beam Angle of C30 plane: 115.30

38