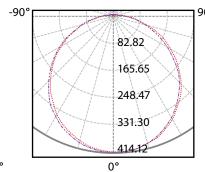

# Model No. LCR1424-740 (LUNAR) **Luminous Intensity Distribution Diagram**

## **Light Distribution Curve**

**Lux Distance Curve** 

Beam Angle of C30 plane: 115.30

38