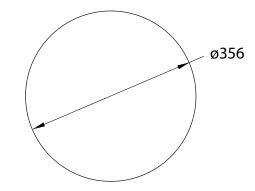

# **AZPRESS SOLAR**

LCR1424-730 (SOLAR) LCR1424-740 (SOLAR) LCR1424-765 (SOLAR) 14-inch, 118(H) x ø356mm

**AZPRESS** SOLAR