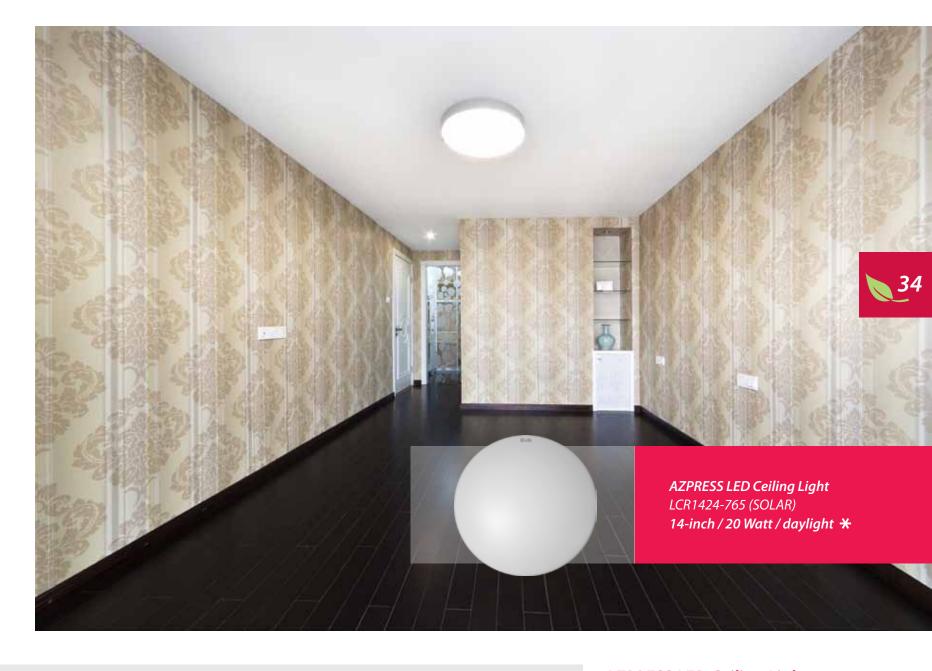

### **Product Description:**

The AZPRESS LED Ceiling Light is a 14-inch LED ceiling light fixture for general residential lighting applications. With its long lifespan and insect tight design, the light fixture requires zero maintenance. It is also able to achieve up to 40% energy savings compared with a standard 32W T8 tube with the same brightness.

# **Applications:**

**AZPRESS** LUNAR