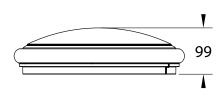

#### **Measurement:**

# **AZPRESS LUNAR**

LCR1424-730 (LUNAR) LCR1424-740 (LUNAR) LCR1424-765 (LUNAR) 14-inch, 99(H) x ø358mm

36