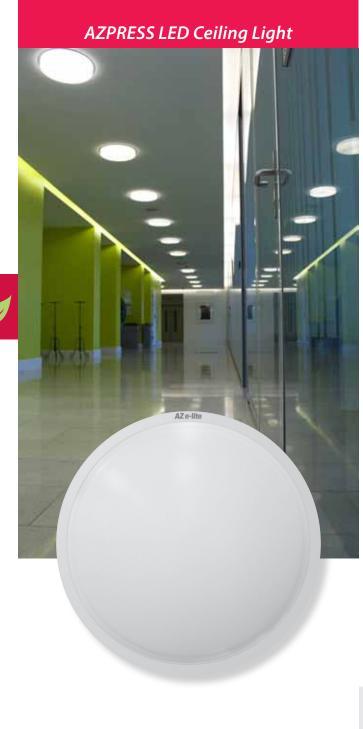

### **Product Description:**

The AZPRESS LED Ceiling Light is a 14-inch LED ceiling light fixture for general residential lighting applications. With its long lifespan and insect tight design, the light fixture requires zero maintenance. It is also able to achieve up to 40% energy savings compared with a standard 32W T8 tube with the same brightness.

# **Applications:**

**AZPRESS** LUNAR