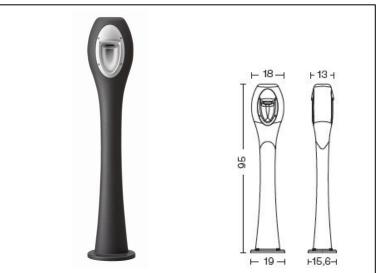

## OKO

Article 406.095LS12H

Product type Bollard

Body material

Casting aluminium EN47000, prior the painting process, washed with stones. Painting made by polyester powder with high resistant against oxidation.