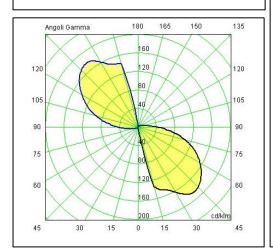

Frosted polycarbonate UV protection and silicon gas ket

Reflector in aluminium anodized

Screws in A2 stainless steel

Electronic Transformer Included – LED Citizen

**IK08 IP65** 850°C LED 2x 6W 2x 610LM 3000°K Ra85