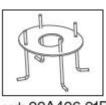

## OKO

Article 406.095LS12H

Product type Bollard

Body material

Casting aluminium EN47000, prior the painting process, washed with stones. Painting made by polyester powder with high resistant against oxidation.

Frosted polycarbonate UV protection and silicon gas ket

Reflector in aluminium anodized

Screws in A2 stainless steel

Electronic Transformer Included – LED Citizen

**IK08 IP65** 850°C LED 2x 6W 2x 610LM 3000°K Ra85

Colours available:

Graphite Oxide

Accessory:

code 00A406.01P Anchor Bolt