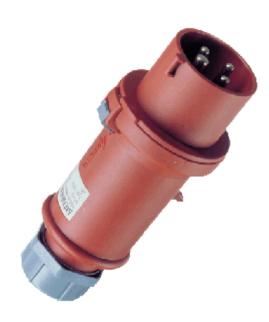

## Plug ProTOP - Part no. 164

- screw terminals

- cable gland and sealing
  strain relief and protection against kinking
  enclosure with thread lock and safety slide

| Protection type<br>Ampere             | IP 44<br>32A |  |  |  |
|---------------------------------------|--------------|--|--|--|
| Poles                                 | 4p           |  |  |  |
| Voltage                               | 400V         |  |  |  |
| Hertz                                 | 50-60 Hz     |  |  |  |
| Earth position                        | 6h           |  |  |  |
| Contact                               | standard     |  |  |  |
| Connection technology Screw terminals |              |  |  |  |
| Shutter                               |              |  |  |  |
|                                       |              |  |  |  |