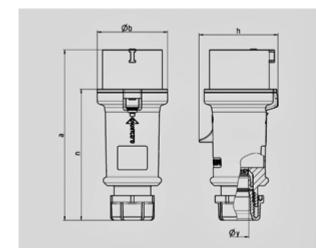

Std. Pack. 10 Qty.

| Drawing                      | Amp.      | 16   |       |       | 32   |      |     |
|------------------------------|-----------|------|-------|-------|------|------|-----|
| 2 MB 214                     | Poles     | 3    | 4     | 5     | 3    | 4    | 5   |
| Dim. in mm                   | а         | 148  | 160   | 160   | 197  | 197  | 197 |
|                              | b         | 55   | 65,6  | 65,6  | 75   | 75   | 75  |
|                              | h         | 61   | 72,5  | 72,5  | 80,5 | 80,5 | 85  |
|                              | n         | 112  | 123,5 | 123,5 | 152  | 152  | 152 |
|                              | У         | 14,5 | 16    | 16    | 22   | 22   | 22  |
| Terminal for co              | nd. cross | 1    | 1     | 1     | 2,5  | 2,5  | 2,5 |
| section (mm <sup>2</sup> ) n | ninmax.   | -2,5 | -2,5  | -2,5  | 6    | —6   | —6  |