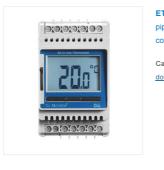

ETN4-1999 | electronic thermostat with LCD screen (-19 °C... +70 °C)

ETN-1999 thermostat is designed to control temperature of room heating systems, pipe tracing, roof gutters and downpipes frost protection, soil frost protection and cold store floor frost protection.