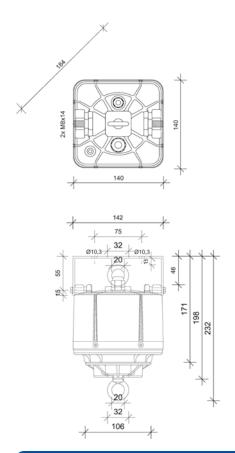

Dimensions (in mm) for: CSI-12, CDI-15, CDI-15 M

| Compact Type                      | CSI-12                    | CDI-15            |
|-----------------------------------|---------------------------|-------------------|
| Lifting capacity                  | 3-12 kg                   | 3-15 kg           |
| Lowering distance                 | 15m                       | 10m               |
| Suspension cable                  | single                    | double            |
| Motor supply and lighting circuit | common                    | common            |
| Power supply motor                | 100-277V AC /50-60Hz; 30W |                   |
| Lighting circuit                  | 16A, 230V AC              | 16A, 230V AC      |
| Auxiliary contacts / capacity     | -                         | -                 |
| Protection category / class       | IP 54 / I                 | IP 54 / I         |
| Temperature range                 | -15 °C to + 60 °C         | -15 °C to + 60 °C |
| Net weight / with packaging       | 3,2 / 3,4 kg              | 3,3 / 3,5 kg      |