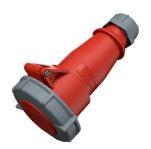

## **Connector AM-TOP®**

Part no. 3916

- screw terminals
- with highly heat resistant contact carrier

- nickel plated contacts single part body cable gland and sealing strain relief and protection against kinking

## **Technical specifications**

| Ampere                    | 16 A                                                          |
|---------------------------|---------------------------------------------------------------|
| Poles                     | 7 p                                                           |
| Voltage                   | 400 V                                                         |
| Clock position            | 6 h                                                           |
| Hertz                     | 50-60 Hz                                                      |
| Connection technology     | Screw terminals                                               |
| Contact                   | nickel plated contacts, highly heat resistant contact carrier |
| Protection type           | IP 67                                                         |
| Weight                    | 269 g                                                         |
| Declaration of Conformity | EAC, CQC                                                      |