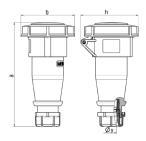

## Drawing

| 3 MB 62                  | Poles | 3    | 4            | 5    | 3   | 4   | 5          |
|--------------------------|-------|------|--------------|------|-----|-----|------------|
| Dim. in mm               | а     | 146  | 166          | 172  | 212 | 212 | 213        |
|                          | b     | 72   | 79           | 89   | 96  | 96  | 102        |
|                          | h     | 80   | 88           | 95   | 98  | 98  | 105        |
|                          | у     | 14.5 | 16           | 16   | 22  | 22  | 22         |
|                          |       |      |              |      |     |     |            |
| Terminal for cond. cross |       | 1    | 1            | 1    | 2.5 | 2.5 | 2.5        |
| section (mm²) minmax.    |       | —2.5 | <b>—</b> 2.5 | —2.5 | 6   | —6  | <b>—</b> 6 |