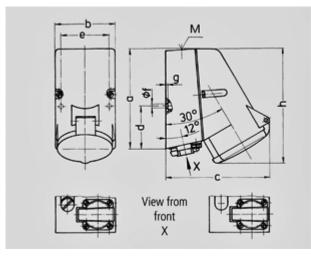

Std. Pack. 5 Qty.

| Drawing                      | Amp.    | 16  |     | 32  |
|------------------------------|---------|-----|-----|-----|
| 1 MB 354                     | Poles   | 4   | 5   | 5   |
| Dim. in mm                   | а       | 141 | 141 | 141 |
|                              | b       | 85  | 85  | 85  |
|                              | c       | 139 | 139 | 153 |
|                              | d       | 61  | 61  | 61  |
|                              | е       | 68  | 68  | 68  |
|                              | f       | 5,3 | 5,3 | 5,3 |
|                              | g.      | 4   | 4   | 4   |
|                              | h       | 145 | 145 | 162 |
|                              | м       | 25  | 25  | 32  |
| Max. cable diam              | n. (mm) | 18  | 18  | 25  |
| Terminal for cond. cross     |         | 1.5 | 1.5 | 2.5 |
| section (mm <sup>2</sup> ) m | inmax.  | -4  | —4  | —10 |