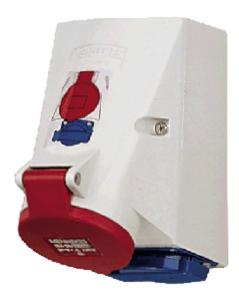

## Double Box with TwinCONTACT - Part no. 1650

- screwless spring terminals
  CEE and receptacle SCHUKO® in one enclosure
  with fuse holder, max. 10 A H

Protection type IP 44

| Fitted with | 1 CEE 16A, 5p, 400V<br>1 SCHUKO® 16A, 230V |  |  |  |
|-------------|--------------------------------------------|--|--|--|
| Fusing      | with fuse holder, max. 10 A H              |  |  |  |
| Ampere      | 16A                                        |  |  |  |
| Poles       | 5р                                         |  |  |  |
| Voltage     | 400V                                       |  |  |  |
| Hertz       | 50-60 Hz                                   |  |  |  |
| Shutter     |                                            |  |  |  |